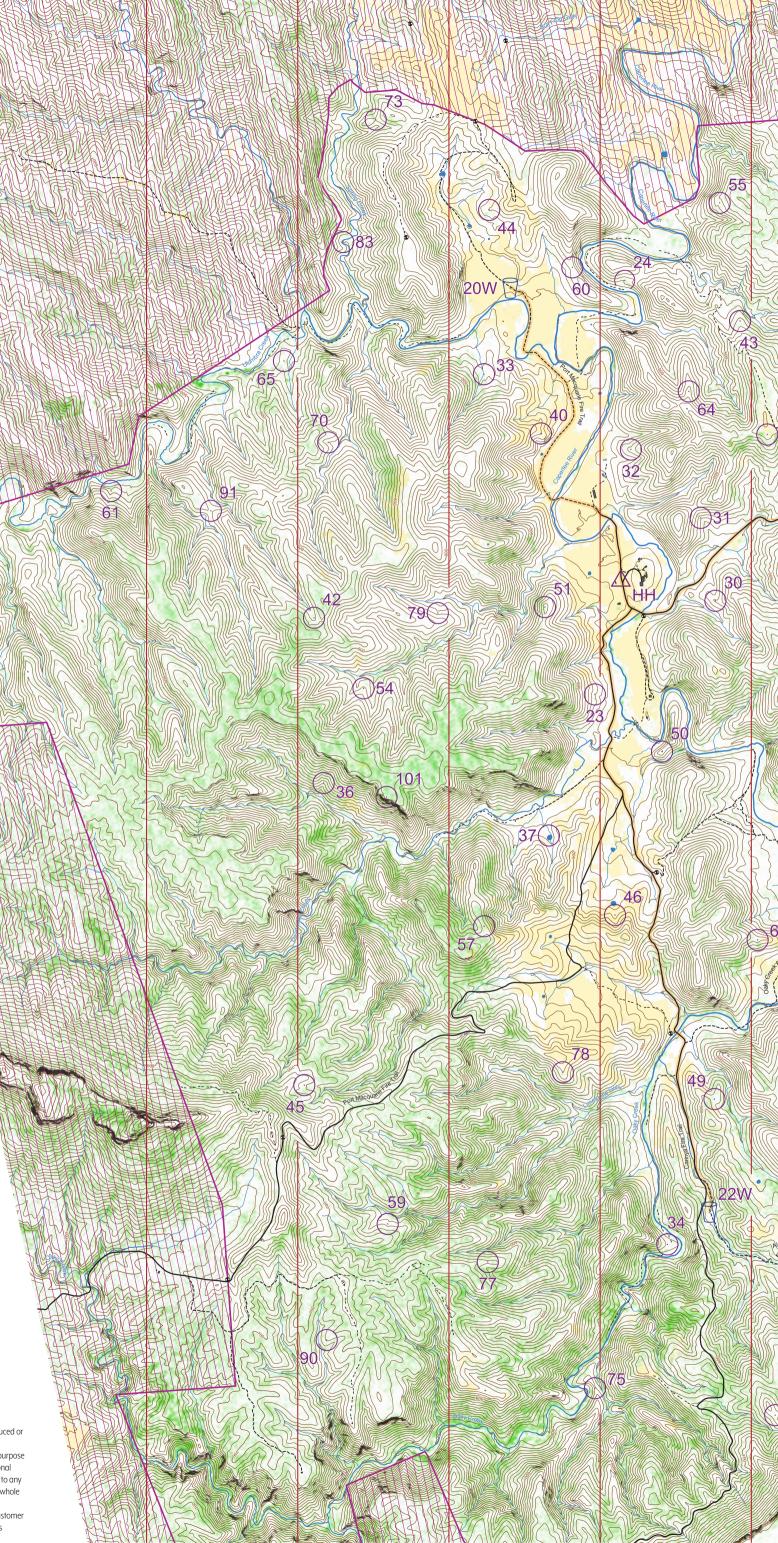

Services Spatial Information Exchange. All data is licensed under international system: "Creative Commons Attribution 4.0 International".

| 20     The track       21     The rock bend 180°/20m       23     The gully       24     The gully       30     The spur       31     The gully       32     The spur       33     The spur       33     The spur       34     The spur       35     The saddle 270°/15m       36     The spur between the gullies       37     The dam wall       38     The gully       40     The spur       41     The middle gully       42     The gully       43     The spur       44     The spur       44     The spur       45     The northern gully       46     The gully       47     The spur       48     The gully       49     A saddle       50     The knoll       51     The knoll       52     The gully       54     The spur       55     The gully                                                   | Control | Description      |
|----------------------------------------------------------------------------------------------------------------------------------------------------------------------------------------------------------------------------------------------------------------------------------------------------------------------------------------------------------------------------------------------------------------------------------------------------------------------------------------------------------------------------------------------------------------------------------------------------------------------------------------------------------------------------------------------------------------------------------------------------------------------------------------------------------------|---------|------------------|
| 22     The track bend 180°/20m       23     The gully       30     The spur       31     The gully       32     The spur       33     The watercourse/<br>the gully junction       34     The spur       35     The saddle 270°/15m       36     The spur between the gullies       37     The dam wall       38     The gully       40     The spur       41     The middle gully       42     The gully       43     The spur       44     The spur       45     The northern gully       46     The gully       47     The spur       48     The gully       49     A soddle       50     The knoll       51     The knoll       52     The gully       54     The spur       55     The gully       56     The spur       57     The idge       58     The SW gully       59     The gully                 |         |                  |
| 23The gully24The gully30The spur31The gully32The spur33The watercourse/<br>the gully junction34The spur35The saddle 270°/15m36The spur between the gullies37The dam wall38The gully39The gully40The spur41The middle gully42The gully43The spur44The spur45The northern gully46The gully47The spur48The gully49A saddle50The knoll51The knoll52The gully49A saddle50The knoll51The spur55The gully56The spur55The gully56The spur57The idge58The SW gully59The gully60The sourd61The spur62The gully63The spur64The spur65A saddle66The gully67The spur68The spur69A knoll70The gully71The gully72The gully73A saddle74The spur75A saddle76The gully<                                                                                                                                                          |         |                  |
| 24     The gully       30     The spur       31     The gully       32     The spur       33     The watercourse/<br>the gully junction       34     The spur       35     The saddle 270°/15m       36     The spur between the gullies       37     The dam wall       38     The gully       40     The spur       41     The middle gully       42     The gully       43     The spur       44     The spur       45     The northern gully       46     The gully       47     The spur       48     The gully       49     A saddle       50     The knoll       51     The knoll       52     The gully       54     The spur       55     The gully       56     The spur       57     The ridge       58     The SW gully       59     The gully       60     The spur <td></td> <td></td>           |         |                  |
| 31     The yully       32     The spur       33     The watercourse/<br>the gully junction       34     The spur       35     The saddle 270°/15m       36     The spur between the gullies       37     The dam wall       38     The gully       40     The spur       41     The middle gully       42     The gully       43     The spur       44     The spur       45     The northern gully       46     The gully       47     The spur       48     The gully       49     A saddle       50     The knoll       51     The knoll       52     The gully       54     The spur       55     The gully       56     The spur       57     The ridge       58     The SW gully       59     The gully       60     The spur       61     The gully       62     The gully <td></td> <td></td>          |         |                  |
| 32     The spur       33     The wortercourse/<br>the gully junction       34     The spur       35     The saddle 270°/15m       36     The spur between the gullies       37     The dam wall       38     The gully       40     The spur       41     The middle gully       42     The gully       43     The spur       44     The spur       45     The northern gully       46     The gully       47     The spur       48     The gully       49     A saddle       50     The knoll       51     The knoll       52     The gully       54     The spur       55     The gully       56     The spur       55     The gully       56     The spur       57     The ridge       58     The SW gully       59     The gully       60     The spur       64     The spur <td>30</td> <td>The spur</td> | 30      | The spur         |
| 33     The watercourse/<br>the gully junction       34     The spur       35     The saddle 270°/15m       36     The spur between the gullies       37     The dam wall       38     The gully       40     The gully       40     The gully       40     The gully       41     The middle gully       42     The gully       43     The spur       44     The spur       45     The northern gully       46     The gully       47     The spur       48     The gully       49     A saddle       50     The knoll       51     The knoll       52     The gully       54     The spur       55     The gully       56     The spur       57     The gully       58     The SW gully       59     The gully       60     The spur       61     The gully       62     The gully <                          |         |                  |
| the gully junction       34     The spur       35     The saddle 270°/15m       36     The spur between the gullies       37     The dam wall       38     The gully       39     The gully       40     The spur       41     The middle gully       42     The gully       43     The spur       44     The spur       45     The northern gully       46     The gully       47     The spur       48     The gully       49     A saddle       50     The knoll       51     The knoll       52     The spur       54     The spur       55     The gully       56     The spur       57     The idge       58     The SW gully       59     The gully       60     The spur       61     The gully       62     The gully       63     The spur       64                                                  |         |                  |
| 35     The saddle 270°/I5m       36     The spur between the gullies       37     The dam wall       38     The gully       39     The gully       40     The spur       41     The middle gully       42     The gully       43     The spur       44     The spur       45     The northern gully       46     The gully       47     The spur       48     The gully       49     A saddle       50     The knoll       51     The knoll       52     The knoll       53     The spur       54     The spur       55     The gully       56     The spur       57     The idge       58     The SU gully       59     The gully       60     The spur       61     The spur       62     The gully       63     The spur       64     The spur       65 <td>55</td> <td></td>                               | 55      |                  |
| 36     The spur between the gullies       37     The dam wall       38     The gully       39     The gully       40     The spur       41     The middle gully       42     The gully       43     The spur       44     The spur       45     The northern gully       46     The gully       47     The spur       48     The gully       49     A saddle       50     The knoll       51     The knoll       52     The spur       54     The spur       55     The gully       56     The spur       57     The ridge       58     The SW gully       59     The gully       60     The spur       61     The spur       62     The gully       63     The spur       64     The spur       65     A saddle       66     The spur       68                                                                | 34      | The spur         |
| 37   The dam wall     38   The gully     39   The gully     40   The spur     41   The middle gully     42   The gully     43   The spur     44   The spur     45   The northern gully     46   The gully     47   The spur     48   The gully     49   A saddle     50   The knoll     51   The knoll     52   The spur     54   The spur     55   The gully     56   The spur     57   The ridge     58   The SW gully     59   The gully     60   The spur     61   The gully     62   The gully     63   The spur     64   The spur     65   A saddle     66   The gully     67   The gully     68   The spur     68   The spur     68   The s                                                                                                                                                             |         |                  |
| 38     The gully       39     The gully       40     The spur       41     The middle gully       42     The gully       43     The spur       44     The spur       45     The northern gully       46     The gully       47     The spur       48     The gully       49     A saddle       50     The knoll       51     The knoll       52     The spur       54     The spur       55     The gully       56     The spur       57     The ridge       58     The Sylly       59     The gully       60     The saddle       61     The spur       62     The gully       63     The spur       64     The spur       65     A saddle       66     The gully       67     The spur       68     The spur       68     The spur </td <td></td> <td></td>                                                  |         |                  |
| 39     The gully       40     The spur       41     The middle gully       42     The gully       43     The spur       44     The spur       45     The northern gully       46     The gully       47     The spur       48     The gully       49     A saddle       50     The knoll       51     The knoll       52     The spur       53     The spur       54     The spur       55     The gully       56     The spur       57     The ridge       58     The Sully       59     The gully       60     The saddle       61     The spur       62     The gully       63     The spur       64     The spur       65     A saddle       66     The gully       67     The gully       68     The spur       68     The spur </td <td></td> <td></td>                                                  |         |                  |
| 40     The spur       41     The middle gully       42     The gully       43     The spur       44     The spur       45     The northern gully       46     The gully       47     The spur       48     The gully       49     A saddle       50     The knoll       51     The knoll       52     The knoll       53     The spur       54     The spur       55     The gully       56     The spur       57     The ridge       58     The SW gully       59     The gully       60     The saddle       61     The spur       62     The gully       63     The spur       64     The spur       65     A saddle       66     The gully       67     The spur       68     The spur       68     The spur       68     The spur                                                                         |         |                  |
| 42   The gully     43   The spur     44   The spur     45   The northern gully     46   The gully     47   The spur     48   The gully     49   A saddle     50   The knoll     51   The knoll     52   The knoll     53   The southern gully     54   The spur     55   The gully     56   The spur     57   The ridge     58   The SW gully     59   The gully     60   The saddle     61   The spur     62   The gully     63   The spur     64   The spur     65   A saddle     66   The gully     67   The gully     67   The gully     70   The gully     71   The gully     72   The gully     73   A saddle     74   The spur     75   A s                                                                                                                                                             | 40      |                  |
| 43     The spur       44     The spur       45     The northern gully       46     The gully       47     The spur       48     The gully       49     A saddle       50     The knoll       51     The knoll       52     The knoll       53     The southern gully       54     The spur       55     The gully       56     The spur       57     The ridge       58     The SW gully       59     The gully       60     The saddle       61     The spur       62     The gully       63     The spur       64     The spur       65     A saddle       66     The gully       67     The spur       68     The spur       69     A knoll       70     The gully       71     The gully       72     The gully       73     A saddle                                                                      | 41      | The middle gully |
| 44     The spur       45     The northern gully       46     The gully       47     The spur       48     The gully       49     A saddle       50     The knoll       51     The knoll       52     The knoll       53     The southern gully       54     The spur       55     The gully       56     The spur       57     The ridge       58     The SW gully       59     The gully       60     The southern gully       62     The gully       63     The sour       64     The spur       65     A saddle       66     The gully       67     The spur       68     The spur       69     A knoll       70     The gully       71     The gully       72     The gully       73     A saddle       74     The knoll (Airly Lookout)       75                                                          |         |                  |
| 45   The northern gully     46   The gully     47   The spur     48   The gully     49   A soddle     50   The knoll     51   The knoll     52   The knoll     53   The southern gully     54   The spur     55   The gully     56   The spur     57   The ridge     58   The SW gully     59   The gully     60   The soddle     61   The gully     62   The gully     63   The spur     64   The spur     65   A soddle     66   The gully     67   The spur     68   The spur     69   A knoll     70   The gully     71   The gully     72   The gully     73   A soddle     74   The knoll (Airly Lookout)     75   A soddle     76   The spur     78                                                                                                                                                     |         |                  |
| 46     The gully       47     The spur       48     The gully       49     A saddle       50     The knoll       51     The knoll       52     The knoll       53     The southern gully       54     The spur       55     The gully       56     The spur       57     The ridge       58     The SW gully       59     The gully       60     The saddle       61     The gully       62     The gully       63     The spur       64     The spur       65     A saddle       66     The gully       67     The spur       68     The spur       69     A knoll       70     The gully       71     The gully       72     The gully       73     A saddle       74     The knoll (Airly Lookout)       75     A saddle       76     The spu                                                               |         |                  |
| 47     The spur       48     The gully       49     A saddle       50     The knoll       51     The knoll       52     The knoll       53     The southern gully       54     The spur       55     The gully       56     The spur       57     The ridge       58     The Sully       59     The gully       60     The saddle       61     The gully       62     The gully       63     The spur       64     The spur       65     A saddle       66     The gully       67     The spur       68     The spur       68     The spur       68     The spur       69     A knoll       70     The gully       71     The gully       72     The gully       73     A saddle       74     The knoll (Airly Lookout)       75     A saddle <td></td> <td></td>                                              |         |                  |
| 48     The gully       49     A saddle       50     The knoll       51     The knoll       52     The knoll       53     The southern gully       54     The spur       55     The gully       56     The spur       57     The ridge       58     The Sully       59     The gully       60     The saddle       61     The gully       62     The gully       63     The spur       64     The spur       65     A saddle       66     The gully       67     The spur       68     The spur       68     The spur       68     The spur       69     A knoll       70     The gully       71     The gully       72     The gully       73     A saddle       74     The knoll (Airly Lookout)       75     A saddle       76     The spur <td></td> <td></td>                                              |         |                  |
| 50     The knoll       51     The knoll       52     The knoll       53     The southern gully       54     The spur       55     The gully       56     The spur       57     The ridge       58     The SW gully       59     The gully       60     The saddle       61     The gully       62     The gully       63     The spur       64     The spur       65     A saddle       66     The gully       67     The spur       68     The spur       68     The spur       68     The spur       69     A knoll       70     The gully       71     The gully       72     The gully       73     A saddle       74     The knoll (Airly Lookout)       75     A saddle       76     The gully       77     A saddle       78     The spur                                                               | 48      |                  |
| 51The knoll52The knoll53The southern gully54The spur55The gully56The spur57The ridge58The SW gully59The gully60The saddle61The gully62The gully63The spur64The spur65A saddle66The gully67The spur68The spur68The spur69A knoll70The gully71The gully72The gully73A saddle74The knoll (Airly Lookout)75A saddle76The spur78The spur79The spur81The saddle                                                                                                                                                                                                                                                                                                                                                                                                                                                      |         |                  |
| 52The knoll53The southern gully54The spur55The gully56The spur57The ridge58The SW gully59The gully60The saddle61The gully62The gully63The spur64The spur65A saddle66The gully67The spur68The spur69A knoll70The gully71The gully72The gully73A saddle74The knoll (Airly Lookout)75A saddle76The spur78The spur79The knoll81The saddle                                                                                                                                                                                                                                                                                                                                                                                                                                                                          |         |                  |
| 53The southern gully54The spur55The gully56The spur57The ridge58The SW gully59The gully60The saddle61The gully62The gully63The spur64The spur65A saddle66The gully67The spur68The spur68The spur69A knoll70The gully71The gully73A saddle74The knoll (Airly Lookout)75A saddle76The gully77A saddle78The spur79The spur81The spur                                                                                                                                                                                                                                                                                                                                                                                                                                                                              |         |                  |
| 54The spur55The gully56The spur57The ridge58The SW gully59The gully60The saddle61The gully62The gully63The spur64The spur65A saddle66The gully67The spur68The spur69A knoll70The gully71The gully72The gully73A saddle74The knoll (Airly Lookout)75A saddle76The spur78The spur79The Spur81The spur                                                                                                                                                                                                                                                                                                                                                                                                                                                                                                            |         |                  |
| 55The gully56The spur57The ridge58The SW gully59The gully60The saddle61The gully62The gully63The spur64The spur65A saddle66The gully67The spur68The spur69A knoll70The gully71The gully72The gully73A saddle74The knoll (Airly Lookout)75A saddle76The gully77A saddle78The spur79The W gully81The saddle                                                                                                                                                                                                                                                                                                                                                                                                                                                                                                      |         |                  |
| 57   The ridge     58   The SW gully     59   The gully     60   The saddle     61   The gully     62   The gully     63   The spur     64   The spur     65   A saddle     66   The gully     67   The spur     68   The spur     68   The spur     69   A knoll     70   The gully     71   The gully     72   The gully     73   A saddle     74   The knoll (Airly Lookout)     75   A saddle     76   The gully     77   A saddle     78   The spur     79   The W gully     80   The spur     81   The saddle                                                                                                                                                                                                                                                                                            | 55      |                  |
| 58The SW gully59The gully60The saddle61The gully62The gully63The spur64The spur65A saddle66The gully67The spur68The spur69A knoll70The gully71The gully72The gully73A saddle74The knoll (Airly Lookout)75A saddle76The gully77A saddle78The spur79The W gully80The spur81The saddle                                                                                                                                                                                                                                                                                                                                                                                                                                                                                                                            | 56      | The spur         |
| 59The gully60The saddle61The gully62The gully63The spur64The spur65A saddle66The gully67The spur68The spur69A knoll70The gully71The gully72The gully73A saddle74The knoll (Airly Lookout)75A saddle76The gully77A saddle78The spur79The W gully80The spur81The saddle                                                                                                                                                                                                                                                                                                                                                                                                                                                                                                                                          |         |                  |
| 60The saddle61The gully62The gully63The spur64The spur65A saddle66The gully67The spur68The spur69A knoll70The gully71The gully72The gully73A saddle74The knoll (Airly Lookout)75A saddle76The gully77A saddle78The spur79The W gully80The spur81The saddle                                                                                                                                                                                                                                                                                                                                                                                                                                                                                                                                                     |         |                  |
| 61The gully62The gully63The spur64The spur65A saddle66The gully67The spur68The spur69A knoll70The gully71The gully72The gully73A saddle74The knoll (Airly Lookout)75A saddle76The gully77A saddle78The spur79The W gully80The spur81The saddle                                                                                                                                                                                                                                                                                                                                                                                                                                                                                                                                                                 |         |                  |
| 62The gully63The spur64The spur65A saddle66The gully67The spur68The spur69A knoll70The gully71The gully72The gully73A saddle74The knoll (Airly Lookout)75A saddle76The gully77A saddle78The spur79The W gully80The saddle81The saddle                                                                                                                                                                                                                                                                                                                                                                                                                                                                                                                                                                          |         |                  |
| 64The spur65A saddle66The gully67The spur68The spur69A knoll70The gully71The gully72The gully73A saddle74The knoll (Airly Lookout)75A saddle76The gully77A saddle78The spur79The W gully80The saddle81The saddle                                                                                                                                                                                                                                                                                                                                                                                                                                                                                                                                                                                               | 62      |                  |
| 65A saddle66The gully67The spur68The spur69A knoll70The gully71The gully72The gully73A saddle74The knoll (Airly Lookout)75A saddle76The gully77A saddle78The spur79The W gully80The saddle81The saddle                                                                                                                                                                                                                                                                                                                                                                                                                                                                                                                                                                                                         | 63      |                  |
| 66The gully67The spur68The spur69A knoll70The gully71The gully72The gully73A saddle74The knoll (Airly Lookout)75A saddle76The gully77A saddle78The spur79The W gully80The spur81The saddle                                                                                                                                                                                                                                                                                                                                                                                                                                                                                                                                                                                                                     |         |                  |
| 67The spur68The spur69A knoll70The gully71The gully72The gully73A saddle74The knoll (Airly Lookout)75A saddle76The gully77A saddle78The spur79The W gully80The spur81The saddle                                                                                                                                                                                                                                                                                                                                                                                                                                                                                                                                                                                                                                |         |                  |
| 68The spur69A knoll70The gully71The gully72The gully73A saddle74The knoll (Airly Lookout)75A saddle76The gully77A saddle78The spur79The W gully80The spur81The saddle                                                                                                                                                                                                                                                                                                                                                                                                                                                                                                                                                                                                                                          |         |                  |
| 69A knoll70The gully71The gully72The gully73A saddle74The knoll (Airly Lookout)75A saddle76The gully77A saddle78The spur79The W gully80The saddle81The saddle                                                                                                                                                                                                                                                                                                                                                                                                                                                                                                                                                                                                                                                  |         |                  |
| 71The gully72The gully73A saddle74The knoll (Airly Lookout)75A saddle76The gully77A saddle78The spur79The W gully80The spur81The saddle                                                                                                                                                                                                                                                                                                                                                                                                                                                                                                                                                                                                                                                                        | 69      |                  |
| 72The gully73A saddle74The knoll (Airly Lookout)75A saddle76The gully77A saddle78The spur79The W gully80The spur81The saddle                                                                                                                                                                                                                                                                                                                                                                                                                                                                                                                                                                                                                                                                                   |         |                  |
| 73A saddle74The knoll (Airly Lookout)75A saddle76The gully77A saddle78The spur79The W gully80The spur81The saddle                                                                                                                                                                                                                                                                                                                                                                                                                                                                                                                                                                                                                                                                                              |         |                  |
| 74The knoll (Airly Lookout)75A saddle76The gully77A saddle78The spur79The W gully80The spur81The saddle                                                                                                                                                                                                                                                                                                                                                                                                                                                                                                                                                                                                                                                                                                        |         |                  |
| 75A saddle76The gully77A saddle78The spur79The W gully80The spur81The saddle                                                                                                                                                                                                                                                                                                                                                                                                                                                                                                                                                                                                                                                                                                                                   |         |                  |
| 76The gully77A saddle78The spur79The W gully80The spur81The saddle                                                                                                                                                                                                                                                                                                                                                                                                                                                                                                                                                                                                                                                                                                                                             |         |                  |
| 78The spur79The W gully80The spur81The saddle                                                                                                                                                                                                                                                                                                                                                                                                                                                                                                                                                                                                                                                                                                                                                                  |         |                  |
| 79The W gully80The spur81The saddle                                                                                                                                                                                                                                                                                                                                                                                                                                                                                                                                                                                                                                                                                                                                                                            |         | A saddle         |
| 80The spur81The saddle                                                                                                                                                                                                                                                                                                                                                                                                                                                                                                                                                                                                                                                                                                                                                                                         |         |                  |
| 81 The saddle                                                                                                                                                                                                                                                                                                                                                                                                                                                                                                                                                                                                                                                                                                                                                                                                  |         |                  |
|                                                                                                                                                                                                                                                                                                                                                                                                                                                                                                                                                                                                                                                                                                                                                                                                                |         |                  |
|                                                                                                                                                                                                                                                                                                                                                                                                                                                                                                                                                                                                                                                                                                                                                                                                                |         |                  |
| 83 The watercourse bend                                                                                                                                                                                                                                                                                                                                                                                                                                                                                                                                                                                                                                                                                                                                                                                        |         |                  |
| 84 A knoll                                                                                                                                                                                                                                                                                                                                                                                                                                                                                                                                                                                                                                                                                                                                                                                                     | 84      | A knoll          |
| 90 The spur                                                                                                                                                                                                                                                                                                                                                                                                                                                                                                                                                                                                                                                                                                                                                                                                    |         |                  |
| 91 The saddle                                                                                                                                                                                                                                                                                                                                                                                                                                                                                                                                                                                                                                                                                                                                                                                                  |         |                  |
| 92 The gully<br>93 The saddle                                                                                                                                                                                                                                                                                                                                                                                                                                                                                                                                                                                                                                                                                                                                                                                  |         |                  |
| 100 Top of spur 310°/20m                                                                                                                                                                                                                                                                                                                                                                                                                                                                                                                                                                                                                                                                                                                                                                                       |         |                  |
| 101 Cliff top                                                                                                                                                                                                                                                                                                                                                                                                                                                                                                                                                                                                                                                                                                                                                                                                  |         |                  |
| 102 A knoll                                                                                                                                                                                                                                                                                                                                                                                                                                                                                                                                                                                                                                                                                                                                                                                                    | 102     |                  |
| 103 The gully                                                                                                                                                                                                                                                                                                                                                                                                                                                                                                                                                                                                                                                                                                                                                                                                  |         | The gully        |
| 3760                                                                                                                                                                                                                                                                                                                                                                                                                                                                                                                                                                                                                                                                                                                                                                                                           | 3760    |                  |