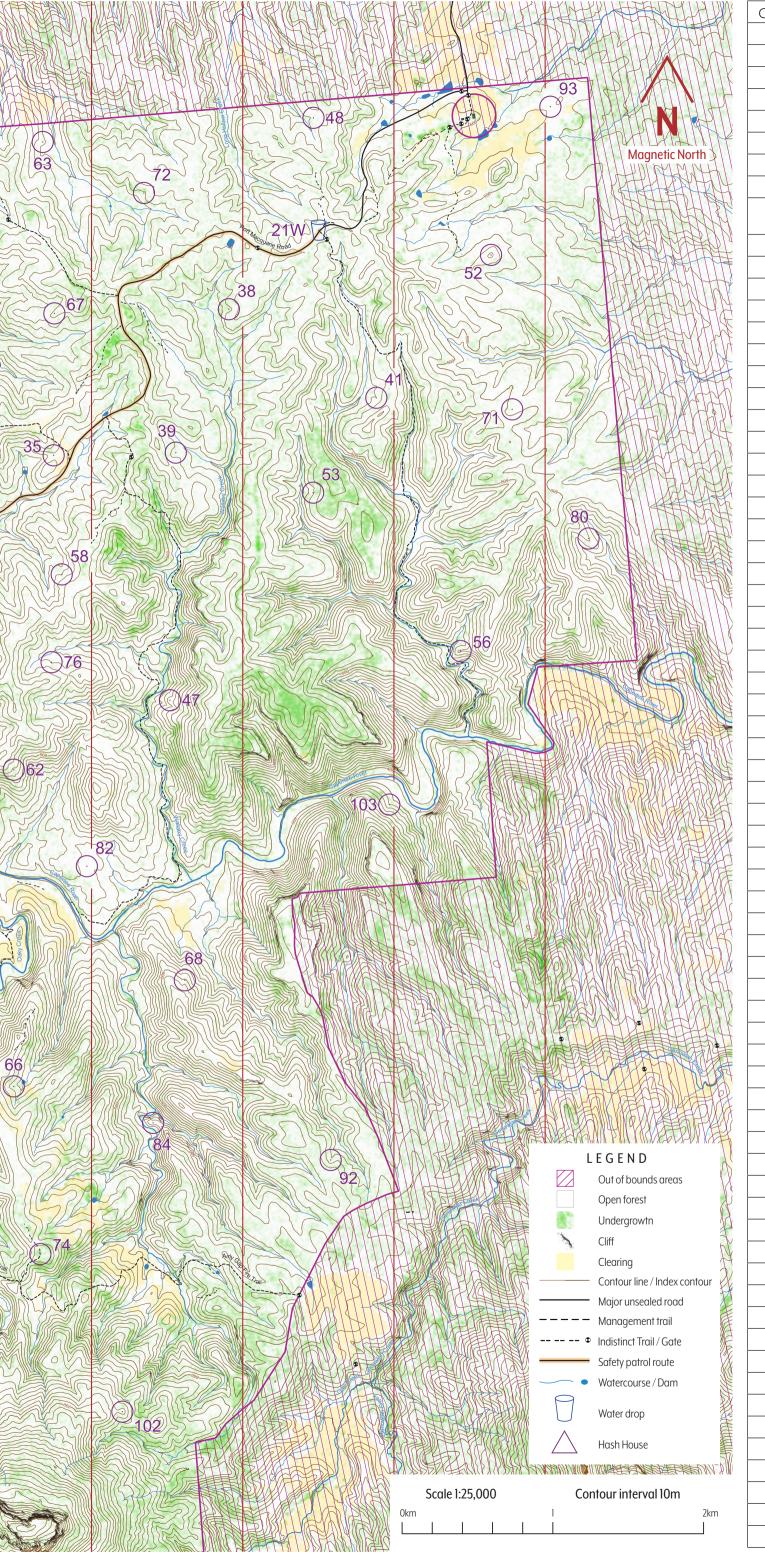

Services Spatial Information Exchange. All data is licensed under international system: "Creative Commons Attribution 4.0 International".

| 20     The track       21     The rock bend 180°/20m       23     The gully       24     The gully       30     The spur       31     The gully       32     The spur       33     The spur       33     The spur       34     The spur       35     The saddle 270°/15m       36     The spur between the gullies       37     The dam wall       38     The gully       40     The spur       41     The middle gully       42     The gully       43     The spur       44     The spur       44     The spur       45     The northern gully       46     The gully       47     The spur       48     The gully       49     A saddle       50     The knoll       51     The knoll       52     The gully       54     The spur       55     The gully                                                   | Control | Description      |
|----------------------------------------------------------------------------------------------------------------------------------------------------------------------------------------------------------------------------------------------------------------------------------------------------------------------------------------------------------------------------------------------------------------------------------------------------------------------------------------------------------------------------------------------------------------------------------------------------------------------------------------------------------------------------------------------------------------------------------------------------------------------------------------------------------------|---------|------------------|
| 22     The track bend 180°/20m       23     The gully       30     The spur       31     The gully       32     The spur       33     The watercourse/<br>the gully junction       34     The spur       35     The saddle 270°/15m       36     The spur between the gullies       37     The dam wall       38     The gully       40     The spur       41     The middle gully       42     The gully       43     The spur       44     The spur       45     The northern gully       46     The gully       47     The spur       48     The gully       49     A soddle       50     The knoll       51     The knoll       52     The gully       54     The spur       55     The gully       56     The spur       57     The idge       58     The SW gully       59     The gully                 |         |                  |
| 23The gully24The gully30The spur31The gully32The spur33The watercourse/<br>the gully junction34The spur35The saddle 270°/15m36The spur between the gullies37The dam wall38The gully39The gully40The spur41The middle gully42The gully43The spur44The spur45The northern gully46The gully47The spur48The gully49A saddle50The knoll51The knoll52The gully49A saddle50The knoll51The spur55The gully56The spur55The gully56The spur57The idge58The SW gully59The gully60The sourd61The spur62The gully63The spur64The spur65A saddle66The gully67The spur68The spur69A knoll70The gully71The gully72The gully73A saddle74The spur75A saddle76The gully<                                                                                                                                                          |         |                  |
| 24     The gully       30     The spur       31     The gully       32     The spur       33     The watercourse/<br>the gully junction       34     The spur       35     The saddle 270°/15m       36     The spur between the gullies       37     The dam wall       38     The gully       40     The spur       41     The middle gully       42     The gully       43     The spur       44     The spur       45     The northern gully       46     The gully       47     The spur       48     The gully       49     A saddle       50     The knoll       51     The knoll       52     The gully       54     The spur       55     The gully       56     The spur       57     The ridge       58     The SW gully       59     The gully       60     The spur <td></td> <td></td>           |         |                  |
| 31     The yully       32     The spur       33     The watercourse/<br>the gully junction       34     The spur       35     The saddle 270°/15m       36     The spur between the gullies       37     The dam wall       38     The gully       40     The spur       41     The middle gully       42     The gully       43     The spur       44     The spur       45     The northern gully       46     The gully       47     The spur       48     The gully       49     A saddle       50     The knoll       51     The knoll       52     The gully       54     The spur       55     The gully       56     The spur       57     The ridge       58     The SW gully       59     The gully       60     The spur       61     The gully       62     The gully <td></td> <td></td>          |         |                  |
| 32     The spur       33     The wortercourse/<br>the gully junction       34     The spur       35     The saddle 270°/15m       36     The spur between the gullies       37     The dam wall       38     The gully       40     The spur       41     The middle gully       42     The gully       43     The spur       44     The spur       45     The northern gully       46     The gully       47     The spur       48     The gully       49     A saddle       50     The knoll       51     The knoll       52     The gully       54     The spur       55     The gully       56     The spur       55     The gully       56     The spur       57     The ridge       58     The SW gully       59     The gully       60     The spur       64     The spur <td>30</td> <td>The spur</td> | 30      | The spur         |
| 33     The watercourse/<br>the gully junction       34     The spur       35     The saddle 270°/15m       36     The spur between the gullies       37     The dam wall       38     The gully       40     The gully       40     The gully       40     The gully       41     The middle gully       42     The gully       43     The spur       44     The spur       45     The northern gully       46     The gully       47     The spur       48     The gully       49     A saddle       50     The knoll       51     The knoll       52     The gully       54     The spur       55     The gully       56     The spur       57     The gully       58     The SW gully       59     The gully       60     The spur       61     The gully       62     The gully <                          |         |                  |
| the gully junction       34     The spur       35     The saddle 270°/15m       36     The spur between the gullies       37     The dam wall       38     The gully       39     The gully       40     The spur       41     The middle gully       42     The gully       43     The spur       44     The spur       45     The northern gully       46     The gully       47     The spur       48     The gully       49     A saddle       50     The knoll       51     The knoll       52     The spur       54     The spur       55     The gully       56     The spur       57     The idge       58     The SW gully       59     The gully       60     The spur       61     The gully       62     The gully       63     The spur       64                                                  |         |                  |
| 35     The saddle 270°/I5m       36     The spur between the gullies       37     The dam wall       38     The gully       39     The gully       40     The spur       41     The middle gully       42     The gully       43     The spur       44     The spur       45     The northern gully       46     The gully       47     The spur       48     The gully       49     A saddle       50     The knoll       51     The knoll       52     The knoll       53     The spur       54     The spur       55     The gully       56     The spur       57     The idge       58     The SU gully       59     The gully       60     The spur       61     The spur       62     The gully       63     The spur       64     The spur       65 <td>55</td> <td></td>                               | 55      |                  |
| 36     The spur between the gullies       37     The dam wall       38     The gully       39     The gully       40     The spur       41     The middle gully       42     The gully       43     The spur       44     The spur       45     The northern gully       46     The gully       47     The spur       48     The gully       49     A saddle       50     The knoll       51     The knoll       52     The spur       54     The spur       55     The gully       56     The spur       57     The ridge       58     The SW gully       59     The gully       60     The spur       61     The spur       62     The gully       63     The spur       64     The spur       65     A saddle       66     The spur       68                                                                | 34      | The spur         |
| 37   The dam wall     38   The gully     39   The gully     40   The spur     41   The middle gully     42   The gully     43   The spur     44   The spur     45   The northern gully     46   The gully     47   The spur     48   The gully     49   A saddle     50   The knoll     51   The knoll     52   The spur     54   The spur     55   The gully     56   The spur     57   The ridge     58   The SW gully     59   The gully     60   The spur     61   The gully     62   The gully     63   The spur     64   The spur     65   A saddle     66   The gully     67   The gully     68   The spur     68   The spur     68   The s                                                                                                                                                             |         |                  |
| 38     The gully       39     The gully       40     The spur       41     The middle gully       42     The gully       43     The spur       44     The spur       45     The northern gully       46     The gully       47     The spur       48     The gully       49     A saddle       50     The knoll       51     The knoll       52     The spur       54     The spur       55     The gully       56     The spur       57     The ridge       58     The Sylly       59     The gully       60     The saddle       61     The spur       62     The gully       63     The spur       64     The spur       65     A saddle       66     The gully       67     The spur       68     The spur       68     The spur </td <td></td> <td></td>                                                  |         |                  |
| 39     The gully       40     The spur       41     The middle gully       42     The gully       43     The spur       44     The spur       45     The northern gully       46     The gully       47     The spur       48     The gully       49     A saddle       50     The knoll       51     The knoll       52     The spur       53     The spur       54     The spur       55     The gully       56     The spur       57     The ridge       58     The Sully       59     The gully       60     The saddle       61     The spur       62     The gully       63     The spur       64     The spur       65     A saddle       66     The gully       67     The gully       68     The spur       68     The spur </td <td></td> <td></td>                                                  |         |                  |
| 40     The spur       41     The middle gully       42     The gully       43     The spur       44     The spur       45     The northern gully       46     The gully       47     The spur       48     The gully       49     A saddle       50     The knoll       51     The knoll       52     The knoll       53     The spur       54     The spur       55     The gully       56     The spur       57     The ridge       58     The SW gully       59     The gully       60     The saddle       61     The spur       62     The gully       63     The spur       64     The spur       65     A saddle       66     The gully       67     The spur       68     The spur       68     The spur       68     The spur                                                                         |         |                  |
| 42   The gully     43   The spur     44   The spur     45   The northern gully     46   The gully     47   The spur     48   The gully     49   A saddle     50   The knoll     51   The knoll     52   The knoll     53   The southern gully     54   The spur     55   The gully     56   The spur     57   The ridge     58   The SW gully     59   The gully     60   The saddle     61   The spur     62   The gully     63   The spur     64   The spur     65   A saddle     66   The gully     67   The gully     67   The gully     70   The gully     71   The gully     72   The gully     73   A saddle     74   The spur     75   A s                                                                                                                                                             | 40      |                  |
| 43     The spur       44     The spur       45     The northern gully       46     The gully       47     The spur       48     The gully       49     A saddle       50     The knoll       51     The knoll       52     The knoll       53     The southern gully       54     The spur       55     The gully       56     The spur       57     The ridge       58     The SW gully       59     The gully       60     The saddle       61     The spur       62     The gully       63     The spur       64     The spur       65     A saddle       66     The gully       67     The spur       68     The spur       69     A knoll       70     The gully       71     The gully       72     The gully       73     A saddle                                                                      | 41      | The middle gully |
| 44     The spur       45     The northern gully       46     The gully       47     The spur       48     The gully       49     A saddle       50     The knoll       51     The knoll       52     The knoll       53     The southern gully       54     The spur       55     The gully       56     The spur       57     The ridge       58     The SW gully       59     The gully       60     The southern gully       62     The gully       63     The sour       64     The spur       65     A saddle       66     The gully       67     The spur       68     The spur       69     A knoll       70     The gully       71     The gully       72     The gully       73     A saddle       74     The knoll (Airly Lookout)       75                                                          |         |                  |
| 45   The northern gully     46   The gully     47   The spur     48   The gully     49   A soddle     50   The knoll     51   The knoll     52   The knoll     53   The southern gully     54   The spur     55   The gully     56   The spur     57   The ridge     58   The SW gully     59   The gully     60   The soddle     61   The gully     62   The gully     63   The spur     64   The spur     65   A soddle     66   The gully     67   The spur     68   The spur     69   A knoll     70   The gully     71   The gully     72   The gully     73   A soddle     74   The knoll (Airly Lookout)     75   A soddle     76   The spur     78                                                                                                                                                     |         |                  |
| 46     The gully       47     The spur       48     The gully       49     A saddle       50     The knoll       51     The knoll       52     The knoll       53     The southern gully       54     The spur       55     The gully       56     The spur       57     The ridge       58     The SW gully       59     The gully       60     The saddle       61     The gully       62     The gully       63     The spur       64     The spur       65     A saddle       66     The gully       67     The spur       68     The spur       69     A knoll       70     The gully       71     The gully       72     The gully       73     A saddle       74     The knoll (Airly Lookout)       75     A saddle       76     The spu                                                               |         |                  |
| 47     The spur       48     The gully       49     A saddle       50     The knoll       51     The knoll       52     The knoll       53     The southern gully       54     The spur       55     The gully       56     The spur       57     The ridge       58     The Sully       59     The gully       60     The saddle       61     The gully       62     The gully       63     The spur       64     The spur       65     A saddle       66     The gully       67     The spur       68     The spur       68     The spur       68     The spur       69     A knoll       70     The gully       71     The gully       72     The gully       73     A saddle       74     The knoll (Airly Lookout)       75     A saddle <td></td> <td></td>                                              |         |                  |
| 48     The gully       49     A saddle       50     The knoll       51     The knoll       52     The knoll       53     The southern gully       54     The spur       55     The gully       56     The spur       57     The ridge       58     The Sully       59     The gully       60     The saddle       61     The gully       62     The gully       63     The spur       64     The spur       65     A saddle       66     The gully       67     The spur       68     The spur       68     The spur       68     The spur       69     A knoll       70     The gully       71     The gully       72     The gully       73     A saddle       74     The knoll (Airly Lookout)       75     A saddle       76     The spur <td></td> <td></td>                                              |         |                  |
| 50     The knoll       51     The knoll       52     The knoll       53     The southern gully       54     The spur       55     The gully       56     The spur       57     The ridge       58     The SW gully       59     The gully       60     The saddle       61     The gully       62     The gully       63     The spur       64     The spur       65     A saddle       66     The gully       67     The spur       68     The spur       68     The spur       68     The spur       69     A knoll       70     The gully       71     The gully       72     The gully       73     A saddle       74     The knoll (Airly Lookout)       75     A saddle       76     The gully       77     A saddle       78     The spur                                                               | 48      |                  |
| 51The knoll52The knoll53The southern gully54The spur55The gully56The spur57The ridge58The SW gully59The gully60The saddle61The gully62The gully63The spur64The spur65A saddle66The gully67The spur68The spur68The spur69A knoll70The gully71The gully72The gully73A saddle74The knoll (Airly Lookout)75A saddle76The spur78The spur79The spur81The saddle                                                                                                                                                                                                                                                                                                                                                                                                                                                      |         |                  |
| 52The knoll53The southern gully54The spur55The gully56The spur57The ridge58The SW gully59The gully60The saddle61The gully62The gully63The spur64The spur65A saddle66The gully67The spur68The spur69A knoll70The gully71The gully72The gully73A saddle74The knoll (Airly Lookout)75A saddle76The spur78The spur79The knoll81The saddle                                                                                                                                                                                                                                                                                                                                                                                                                                                                          |         |                  |
| 53The southern gully54The spur55The gully56The spur57The ridge58The SW gully59The gully60The saddle61The gully62The gully63The spur64The spur65A saddle66The gully67The spur68The spur68The spur69A knoll70The gully71The gully73A saddle74The knoll (Airly Lookout)75A saddle76The gully77A saddle78The spur79The spur81The spur                                                                                                                                                                                                                                                                                                                                                                                                                                                                              |         |                  |
| 54The spur55The gully56The spur57The ridge58The SW gully59The gully60The saddle61The gully62The gully63The spur64The spur65A saddle66The gully67The spur68The spur69A knoll70The gully71The gully72The gully73A saddle74The knoll (Airly Lookout)75A saddle76The spur78The spur79The Spur81The spur                                                                                                                                                                                                                                                                                                                                                                                                                                                                                                            |         |                  |
| 55The gully56The spur57The ridge58The SW gully59The gully60The saddle61The gully62The gully63The spur64The spur65A saddle66The gully67The spur68The spur69A knoll70The gully71The gully72The gully73A saddle74The knoll (Airly Lookout)75A saddle76The gully77A saddle78The spur79The W gully81The saddle                                                                                                                                                                                                                                                                                                                                                                                                                                                                                                      |         |                  |
| 57   The ridge     58   The SW gully     59   The gully     60   The saddle     61   The gully     62   The gully     63   The spur     64   The spur     65   A saddle     66   The gully     67   The spur     68   The spur     68   The spur     69   A knoll     70   The gully     71   The gully     72   The gully     73   A saddle     74   The knoll (Airly Lookout)     75   A saddle     76   The gully     77   A saddle     78   The spur     79   The W gully     80   The spur     81   The saddle                                                                                                                                                                                                                                                                                            | 55      |                  |
| 58The SW gully59The gully60The saddle61The gully62The gully63The spur64The spur65A saddle66The gully67The spur68The spur69A knoll70The gully71The gully72The gully73A saddle74The knoll (Airly Lookout)75A saddle76The gully77A saddle78The spur79The W gully80The spur81The saddle                                                                                                                                                                                                                                                                                                                                                                                                                                                                                                                            | 56      | The spur         |
| 59The gully60The saddle61The gully62The gully63The spur64The spur65A saddle66The gully67The spur68The spur69A knoll70The gully71The gully72The gully73A saddle74The knoll (Airly Lookout)75A saddle76The gully77A saddle78The spur79The W gully80The spur81The saddle                                                                                                                                                                                                                                                                                                                                                                                                                                                                                                                                          |         |                  |
| 60The saddle61The gully62The gully63The spur64The spur65A saddle66The gully67The spur68The spur69A knoll70The gully71The gully72The gully73A saddle74The knoll (Airly Lookout)75A saddle76The gully77A saddle78The spur79The W gully80The spur81The saddle                                                                                                                                                                                                                                                                                                                                                                                                                                                                                                                                                     |         |                  |
| 61The gully62The gully63The spur64The spur65A saddle66The gully67The spur68The spur69A knoll70The gully71The gully72The gully73A saddle74The knoll (Airly Lookout)75A saddle76The gully77A saddle78The spur79The W gully80The spur81The saddle                                                                                                                                                                                                                                                                                                                                                                                                                                                                                                                                                                 |         |                  |
| 62The gully63The spur64The spur65A saddle66The gully67The spur68The spur69A knoll70The gully71The gully72The gully73A saddle74The knoll (Airly Lookout)75A saddle76The gully77A saddle78The spur79The W gully80The saddle81The saddle                                                                                                                                                                                                                                                                                                                                                                                                                                                                                                                                                                          |         |                  |
| 64The spur65A saddle66The gully67The spur68The spur69A knoll70The gully71The gully72The gully73A saddle74The knoll (Airly Lookout)75A saddle76The gully77A saddle78The spur79The W gully80The saddle81The saddle                                                                                                                                                                                                                                                                                                                                                                                                                                                                                                                                                                                               | 62      |                  |
| 65A saddle66The gully67The spur68The spur69A knoll70The gully71The gully72The gully73A saddle74The knoll (Airly Lookout)75A saddle76The gully77A saddle78The spur79The W gully80The saddle81The saddle                                                                                                                                                                                                                                                                                                                                                                                                                                                                                                                                                                                                         | 63      |                  |
| 66The gully67The spur68The spur69A knoll70The gully71The gully72The gully73A saddle74The knoll (Airly Lookout)75A saddle76The gully77A saddle78The spur79The W gully80The spur81The saddle                                                                                                                                                                                                                                                                                                                                                                                                                                                                                                                                                                                                                     |         |                  |
| 67The spur68The spur69A knoll70The gully71The gully72The gully73A saddle74The knoll (Airly Lookout)75A saddle76The gully77A saddle78The spur79The W gully80The spur81The saddle                                                                                                                                                                                                                                                                                                                                                                                                                                                                                                                                                                                                                                |         |                  |
| 68The spur69A knoll70The gully71The gully72The gully73A saddle74The knoll (Airly Lookout)75A saddle76The gully77A saddle78The spur79The W gully80The spur81The saddle                                                                                                                                                                                                                                                                                                                                                                                                                                                                                                                                                                                                                                          |         |                  |
| 69A knoll70The gully71The gully72The gully73A saddle74The knoll (Airly Lookout)75A saddle76The gully77A saddle78The spur79The W gully80The saddle81The saddle                                                                                                                                                                                                                                                                                                                                                                                                                                                                                                                                                                                                                                                  |         |                  |
| 71The gully72The gully73A saddle74The knoll (Airly Lookout)75A saddle76The gully77A saddle78The spur79The W gully80The spur81The saddle                                                                                                                                                                                                                                                                                                                                                                                                                                                                                                                                                                                                                                                                        | 69      |                  |
| 72The gully73A saddle74The knoll (Airly Lookout)75A saddle76The gully77A saddle78The spur79The W gully80The spur81The saddle                                                                                                                                                                                                                                                                                                                                                                                                                                                                                                                                                                                                                                                                                   |         |                  |
| 73A saddle74The knoll (Airly Lookout)75A saddle76The gully77A saddle78The spur79The W gully80The spur81The saddle                                                                                                                                                                                                                                                                                                                                                                                                                                                                                                                                                                                                                                                                                              |         |                  |
| 74The knoll (Airly Lookout)75A saddle76The gully77A saddle78The spur79The W gully80The spur81The saddle                                                                                                                                                                                                                                                                                                                                                                                                                                                                                                                                                                                                                                                                                                        |         |                  |
| 75A saddle76The gully77A saddle78The spur79The W gully80The spur81The saddle                                                                                                                                                                                                                                                                                                                                                                                                                                                                                                                                                                                                                                                                                                                                   |         |                  |
| 76The gully77A saddle78The spur79The W gully80The spur81The saddle                                                                                                                                                                                                                                                                                                                                                                                                                                                                                                                                                                                                                                                                                                                                             |         |                  |
| 78The spur79The W gully80The spur81The saddle                                                                                                                                                                                                                                                                                                                                                                                                                                                                                                                                                                                                                                                                                                                                                                  |         |                  |
| 79The W gully80The spur81The saddle                                                                                                                                                                                                                                                                                                                                                                                                                                                                                                                                                                                                                                                                                                                                                                            |         | A saddle         |
| 80The spur81The saddle                                                                                                                                                                                                                                                                                                                                                                                                                                                                                                                                                                                                                                                                                                                                                                                         |         |                  |
| 81 The saddle                                                                                                                                                                                                                                                                                                                                                                                                                                                                                                                                                                                                                                                                                                                                                                                                  |         |                  |
|                                                                                                                                                                                                                                                                                                                                                                                                                                                                                                                                                                                                                                                                                                                                                                                                                |         |                  |
|                                                                                                                                                                                                                                                                                                                                                                                                                                                                                                                                                                                                                                                                                                                                                                                                                |         |                  |
| 83 The watercourse bend                                                                                                                                                                                                                                                                                                                                                                                                                                                                                                                                                                                                                                                                                                                                                                                        |         |                  |
| 84 A knoll                                                                                                                                                                                                                                                                                                                                                                                                                                                                                                                                                                                                                                                                                                                                                                                                     | 84      | A knoll          |
| 90 The spur                                                                                                                                                                                                                                                                                                                                                                                                                                                                                                                                                                                                                                                                                                                                                                                                    |         |                  |
| 91 The saddle                                                                                                                                                                                                                                                                                                                                                                                                                                                                                                                                                                                                                                                                                                                                                                                                  |         |                  |
| 92 The gully<br>93 The saddle                                                                                                                                                                                                                                                                                                                                                                                                                                                                                                                                                                                                                                                                                                                                                                                  |         |                  |
| 100 Top of spur 310°/20m                                                                                                                                                                                                                                                                                                                                                                                                                                                                                                                                                                                                                                                                                                                                                                                       |         |                  |
| 101 Cliff top                                                                                                                                                                                                                                                                                                                                                                                                                                                                                                                                                                                                                                                                                                                                                                                                  |         |                  |
| 102 A knoll                                                                                                                                                                                                                                                                                                                                                                                                                                                                                                                                                                                                                                                                                                                                                                                                    | 102     |                  |
| 103 The gully                                                                                                                                                                                                                                                                                                                                                                                                                                                                                                                                                                                                                                                                                                                                                                                                  |         | The gully        |
| 3760                                                                                                                                                                                                                                                                                                                                                                                                                                                                                                                                                                                                                                                                                                                                                                                                           | 3760    |                  |