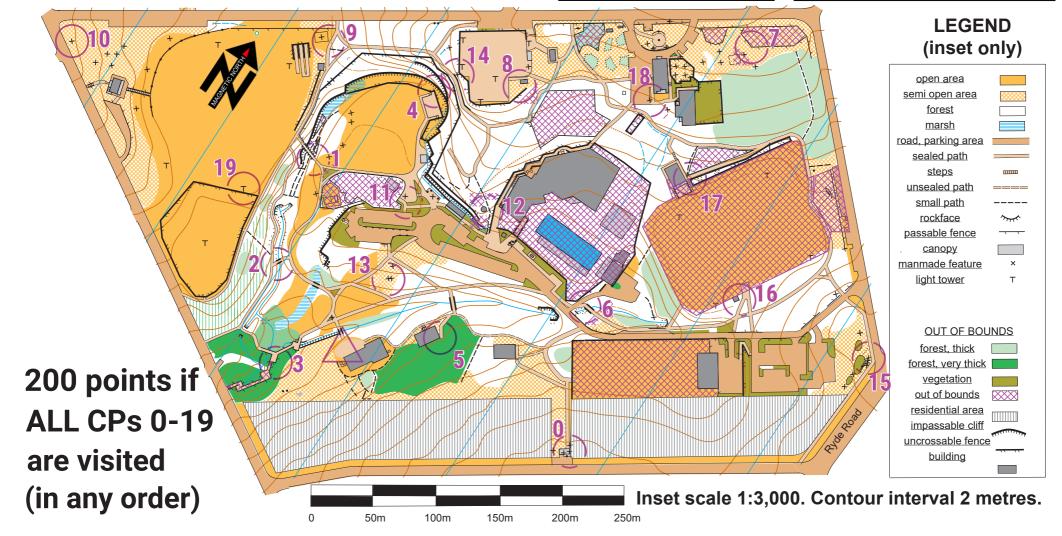

## Inset - Bicentennial Park

## Thanks to

**Big Foot Orienteers** 

For the BCP map

| No. | Description             |
|-----|-------------------------|
| 0   | Man made feature (seat) |
| 1   | SE end of bridge        |
| 2   | SE end of bridge        |
| 3   | SE corner of fence      |
| 4   | N corner of stage       |

| No. | Description                                      |
|-----|--------------------------------------------------|
| 5   | SE outside corner of building                    |
| 6   | SW end of bridge                                 |
| 7   | SW corner of fence                               |
| 8   | SW outside corner of building (on tree adjacent) |
| 9   | E part of man made feature                       |

| No. | Description                 |
|-----|-----------------------------|
| 10  | Man made feature (sign)     |
| 11  | Fence, NE corner            |
| 12  | Man made feature (bin)      |
| 13  | SE side of water tank       |
| 14  | Man made feature (lamppost) |

| No. | Description                              |
|-----|------------------------------------------|
| 15  | N flag pole                              |
| 16  | SE corner of building (on tree adjacent) |
| 17  | Railing, SW end                          |
| 18  | Man made feature (signpost)              |
| 19  | Tower                                    |