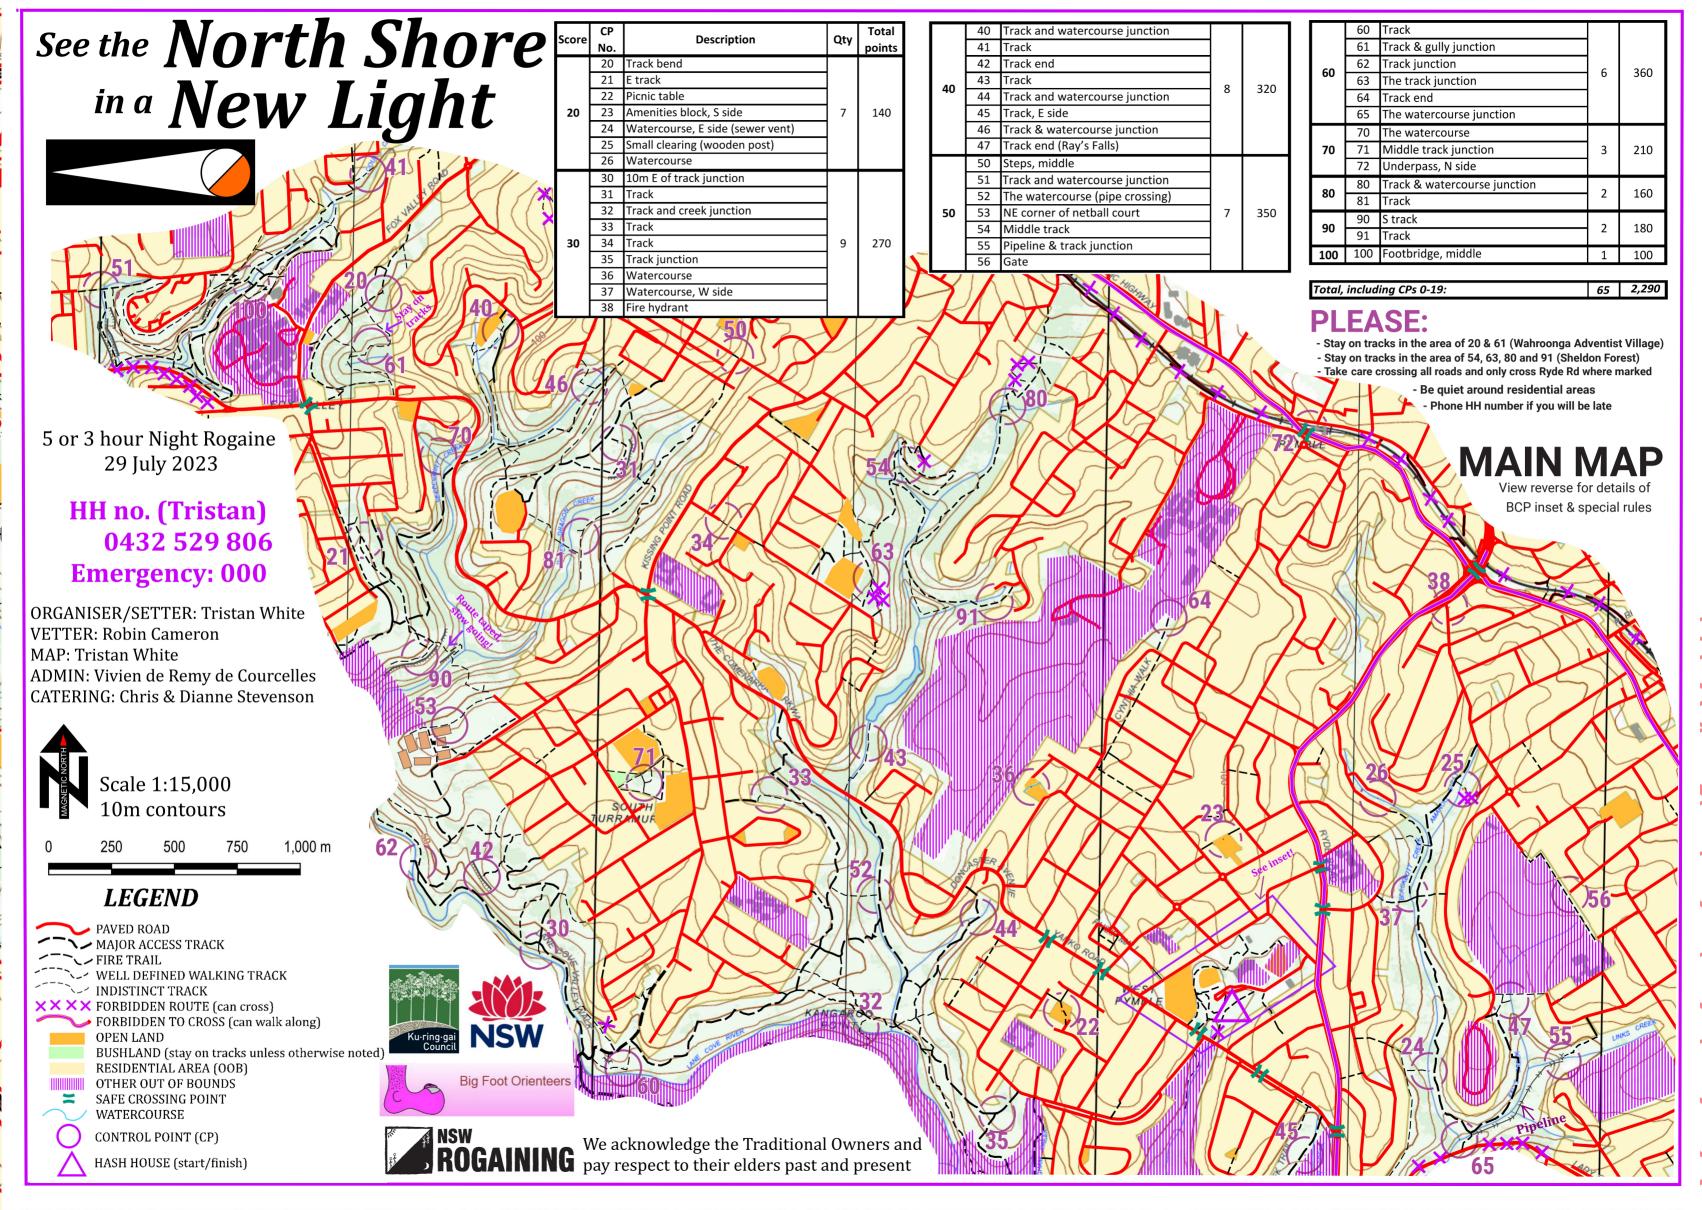

## Thanks to

**Big Foot Orienteers** 

For the BCP map

| No. | Description             |
|-----|-------------------------|
| 0   | Man made feature (seat) |
| 1   | SE end of bridge        |
| 2   | SE end of bridge        |
| 3   | SE corner of fence      |
| 4   | N corner of stage       |

| No. | Description                                      |
|-----|--------------------------------------------------|
| 5   | SE outside corner of building                    |
| 6   | SW end of bridge                                 |
| 7   | SW corner of fence                               |
| 8   | SW outside corner of building (on tree adjacent) |
| 9   | E part of man made feature                       |

| No. | Description                 |
|-----|-----------------------------|
| 10  | Man made feature (sign)     |
| 11  | Fence, NE corner            |
| 12  | Man made feature (bin)      |
| 13  | SE side of water tank       |
| 14  | Man made feature (lamppost) |

| No. | Description                              |
|-----|------------------------------------------|
| 15  | N flag pole                              |
| 16  | SE corner of building (on tree adjacent) |
| 17  | Railing, SW end                          |
| 18  | Man made feature (signpost)              |
| 19  | Tower                                    |