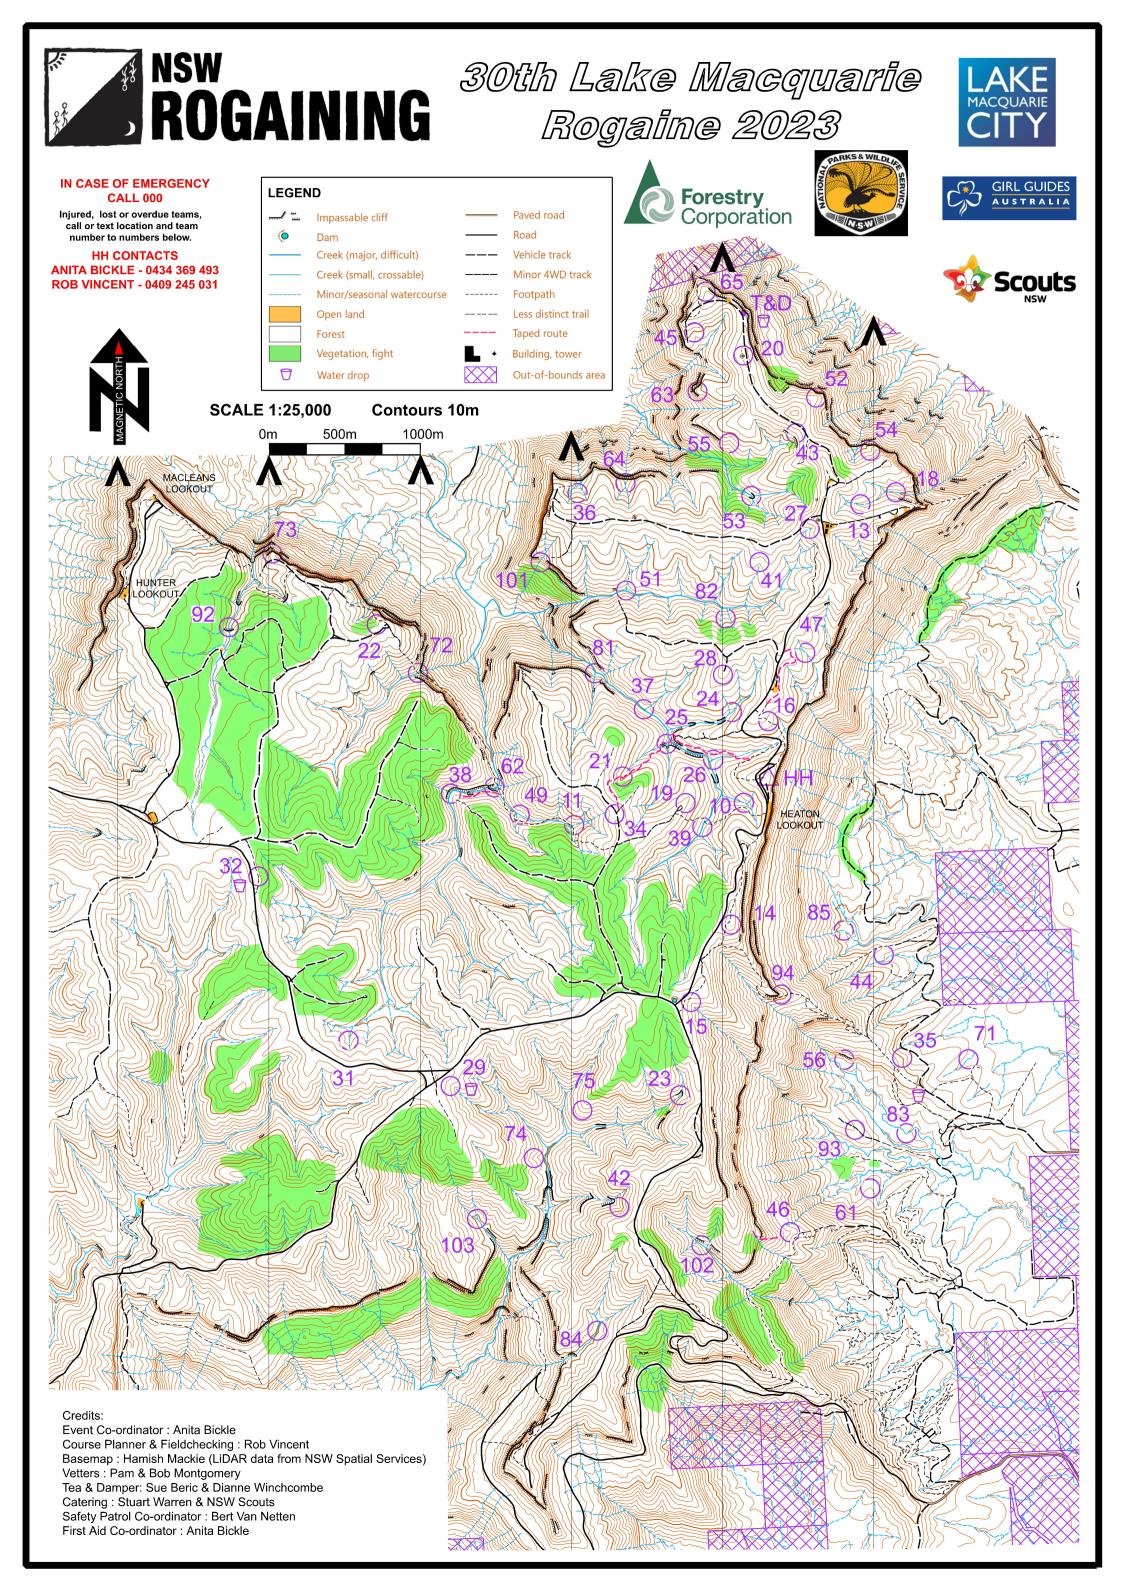

## 30th LAKE MACQUARIE ROGAINE 26th AUGUST, 2023 - HEATON LOOKOUT

| CONTROL  | DESCRIPTION                                                                                                                                                                                                                                                                                                                                                                                                                                                                                                                                                                                                                                                                                                                                                                                                                                                                                                                                                                                                                                                                                                                                                                                                                                                                                                                                                                                                                                                                                                                                                                                                                                                                                                                                                                                                                                                                                                                                                                                                                                                                                                                     | COURSE NOTES                                                                                                                                                                                                                                                                                                                                                                                                                                                                                                                                                                                                                                                                                                                                                                                                                                                                                                                                                                                                                                                                                                                                                                                                                                                                                                                                                                                                                                                                                                                                                                                                                                                                                                                                                                                                                                                                                                                                                                                                                                                                                                                   |
|----------|---------------------------------------------------------------------------------------------------------------------------------------------------------------------------------------------------------------------------------------------------------------------------------------------------------------------------------------------------------------------------------------------------------------------------------------------------------------------------------------------------------------------------------------------------------------------------------------------------------------------------------------------------------------------------------------------------------------------------------------------------------------------------------------------------------------------------------------------------------------------------------------------------------------------------------------------------------------------------------------------------------------------------------------------------------------------------------------------------------------------------------------------------------------------------------------------------------------------------------------------------------------------------------------------------------------------------------------------------------------------------------------------------------------------------------------------------------------------------------------------------------------------------------------------------------------------------------------------------------------------------------------------------------------------------------------------------------------------------------------------------------------------------------------------------------------------------------------------------------------------------------------------------------------------------------------------------------------------------------------------------------------------------------------------------------------------------------------------------------------------------------|--------------------------------------------------------------------------------------------------------------------------------------------------------------------------------------------------------------------------------------------------------------------------------------------------------------------------------------------------------------------------------------------------------------------------------------------------------------------------------------------------------------------------------------------------------------------------------------------------------------------------------------------------------------------------------------------------------------------------------------------------------------------------------------------------------------------------------------------------------------------------------------------------------------------------------------------------------------------------------------------------------------------------------------------------------------------------------------------------------------------------------------------------------------------------------------------------------------------------------------------------------------------------------------------------------------------------------------------------------------------------------------------------------------------------------------------------------------------------------------------------------------------------------------------------------------------------------------------------------------------------------------------------------------------------------------------------------------------------------------------------------------------------------------------------------------------------------------------------------------------------------------------------------------------------------------------------------------------------------------------------------------------------------------------------------------------------------------------------------------------------------|
| 10       | The watercourse                                                                                                                                                                                                                                                                                                                                                                                                                                                                                                                                                                                                                                                                                                                                                                                                                                                                                                                                                                                                                                                                                                                                                                                                                                                                                                                                                                                                                                                                                                                                                                                                                                                                                                                                                                                                                                                                                                                                                                                                                                                                                                                 | COURSE NOTES                                                                                                                                                                                                                                                                                                                                                                                                                                                                                                                                                                                                                                                                                                                                                                                                                                                                                                                                                                                                                                                                                                                                                                                                                                                                                                                                                                                                                                                                                                                                                                                                                                                                                                                                                                                                                                                                                                                                                                                                                                                                                                                   |
| 11       | The watercourse                                                                                                                                                                                                                                                                                                                                                                                                                                                                                                                                                                                                                                                                                                                                                                                                                                                                                                                                                                                                                                                                                                                                                                                                                                                                                                                                                                                                                                                                                                                                                                                                                                                                                                                                                                                                                                                                                                                                                                                                                                                                                                                 | 20m from GNW trail                                                                                                                                                                                                                                                                                                                                                                                                                                                                                                                                                                                                                                                                                                                                                                                                                                                                                                                                                                                                                                                                                                                                                                                                                                                                                                                                                                                                                                                                                                                                                                                                                                                                                                                                                                                                                                                                                                                                                                                                                                                                                                             |
| 13       | The watercourse                                                                                                                                                                                                                                                                                                                                                                                                                                                                                                                                                                                                                                                                                                                                                                                                                                                                                                                                                                                                                                                                                                                                                                                                                                                                                                                                                                                                                                                                                                                                                                                                                                                                                                                                                                                                                                                                                                                                                                                                                                                                                                                 | 2011 HOITI GIVW (I'ali                                                                                                                                                                                                                                                                                                                                                                                                                                                                                                                                                                                                                                                                                                                                                                                                                                                                                                                                                                                                                                                                                                                                                                                                                                                                                                                                                                                                                                                                                                                                                                                                                                                                                                                                                                                                                                                                                                                                                                                                                                                                                                         |
| 14       | The hilltop                                                                                                                                                                                                                                                                                                                                                                                                                                                                                                                                                                                                                                                                                                                                                                                                                                                                                                                                                                                                                                                                                                                                                                                                                                                                                                                                                                                                                                                                                                                                                                                                                                                                                                                                                                                                                                                                                                                                                                                                                                                                                                                     |                                                                                                                                                                                                                                                                                                                                                                                                                                                                                                                                                                                                                                                                                                                                                                                                                                                                                                                                                                                                                                                                                                                                                                                                                                                                                                                                                                                                                                                                                                                                                                                                                                                                                                                                                                                                                                                                                                                                                                                                                                                                                                                                |
| 15       | The gully (at the upper part)                                                                                                                                                                                                                                                                                                                                                                                                                                                                                                                                                                                                                                                                                                                                                                                                                                                                                                                                                                                                                                                                                                                                                                                                                                                                                                                                                                                                                                                                                                                                                                                                                                                                                                                                                                                                                                                                                                                                                                                                                                                                                                   | 20m from path                                                                                                                                                                                                                                                                                                                                                                                                                                                                                                                                                                                                                                                                                                                                                                                                                                                                                                                                                                                                                                                                                                                                                                                                                                                                                                                                                                                                                                                                                                                                                                                                                                                                                                                                                                                                                                                                                                                                                                                                                                                                                                                  |
| 16       | The spur                                                                                                                                                                                                                                                                                                                                                                                                                                                                                                                                                                                                                                                                                                                                                                                                                                                                                                                                                                                                                                                                                                                                                                                                                                                                                                                                                                                                                                                                                                                                                                                                                                                                                                                                                                                                                                                                                                                                                                                                                                                                                                                        | A small path                                                                                                                                                                                                                                                                                                                                                                                                                                                                                                                                                                                                                                                                                                                                                                                                                                                                                                                                                                                                                                                                                                                                                                                                                                                                                                                                                                                                                                                                                                                                                                                                                                                                                                                                                                                                                                                                                                                                                                                                                                                                                                                   |
| 18       | The watercourse                                                                                                                                                                                                                                                                                                                                                                                                                                                                                                                                                                                                                                                                                                                                                                                                                                                                                                                                                                                                                                                                                                                                                                                                                                                                                                                                                                                                                                                                                                                                                                                                                                                                                                                                                                                                                                                                                                                                                                                                                                                                                                                 | A sman patri                                                                                                                                                                                                                                                                                                                                                                                                                                                                                                                                                                                                                                                                                                                                                                                                                                                                                                                                                                                                                                                                                                                                                                                                                                                                                                                                                                                                                                                                                                                                                                                                                                                                                                                                                                                                                                                                                                                                                                                                                                                                                                                   |
| 19       | The spur                                                                                                                                                                                                                                                                                                                                                                                                                                                                                                                                                                                                                                                                                                                                                                                                                                                                                                                                                                                                                                                                                                                                                                                                                                                                                                                                                                                                                                                                                                                                                                                                                                                                                                                                                                                                                                                                                                                                                                                                                                                                                                                        | 15m NE from the track end                                                                                                                                                                                                                                                                                                                                                                                                                                                                                                                                                                                                                                                                                                                                                                                                                                                                                                                                                                                                                                                                                                                                                                                                                                                                                                                                                                                                                                                                                                                                                                                                                                                                                                                                                                                                                                                                                                                                                                                                                                                                                                      |
| ** 20    | The dam, WEST side                                                                                                                                                                                                                                                                                                                                                                                                                                                                                                                                                                                                                                                                                                                                                                                                                                                                                                                                                                                                                                                                                                                                                                                                                                                                                                                                                                                                                                                                                                                                                                                                                                                                                                                                                                                                                                                                                                                                                                                                                                                                                                              | WATER at Tea & Damper Cafe                                                                                                                                                                                                                                                                                                                                                                                                                                                                                                                                                                                                                                                                                                                                                                                                                                                                                                                                                                                                                                                                                                                                                                                                                                                                                                                                                                                                                                                                                                                                                                                                                                                                                                                                                                                                                                                                                                                                                                                                                                                                                                     |
| 21       | The gully                                                                                                                                                                                                                                                                                                                                                                                                                                                                                                                                                                                                                                                                                                                                                                                                                                                                                                                                                                                                                                                                                                                                                                                                                                                                                                                                                                                                                                                                                                                                                                                                                                                                                                                                                                                                                                                                                                                                                                                                                                                                                                                       | At the "taped route" trail                                                                                                                                                                                                                                                                                                                                                                                                                                                                                                                                                                                                                                                                                                                                                                                                                                                                                                                                                                                                                                                                                                                                                                                                                                                                                                                                                                                                                                                                                                                                                                                                                                                                                                                                                                                                                                                                                                                                                                                                                                                                                                     |
| 22       | The gully (at the upper part)                                                                                                                                                                                                                                                                                                                                                                                                                                                                                                                                                                                                                                                                                                                                                                                                                                                                                                                                                                                                                                                                                                                                                                                                                                                                                                                                                                                                                                                                                                                                                                                                                                                                                                                                                                                                                                                                                                                                                                                                                                                                                                   | The time tapourouse train                                                                                                                                                                                                                                                                                                                                                                                                                                                                                                                                                                                                                                                                                                                                                                                                                                                                                                                                                                                                                                                                                                                                                                                                                                                                                                                                                                                                                                                                                                                                                                                                                                                                                                                                                                                                                                                                                                                                                                                                                                                                                                      |
| 23       | The gully & watercourse                                                                                                                                                                                                                                                                                                                                                                                                                                                                                                                                                                                                                                                                                                                                                                                                                                                                                                                                                                                                                                                                                                                                                                                                                                                                                                                                                                                                                                                                                                                                                                                                                                                                                                                                                                                                                                                                                                                                                                                                                                                                                                         |                                                                                                                                                                                                                                                                                                                                                                                                                                                                                                                                                                                                                                                                                                                                                                                                                                                                                                                                                                                                                                                                                                                                                                                                                                                                                                                                                                                                                                                                                                                                                                                                                                                                                                                                                                                                                                                                                                                                                                                                                                                                                                                                |
|          | junction                                                                                                                                                                                                                                                                                                                                                                                                                                                                                                                                                                                                                                                                                                                                                                                                                                                                                                                                                                                                                                                                                                                                                                                                                                                                                                                                                                                                                                                                                                                                                                                                                                                                                                                                                                                                                                                                                                                                                                                                                                                                                                                        |                                                                                                                                                                                                                                                                                                                                                                                                                                                                                                                                                                                                                                                                                                                                                                                                                                                                                                                                                                                                                                                                                                                                                                                                                                                                                                                                                                                                                                                                                                                                                                                                                                                                                                                                                                                                                                                                                                                                                                                                                                                                                                                                |
| 24       | The watercourse                                                                                                                                                                                                                                                                                                                                                                                                                                                                                                                                                                                                                                                                                                                                                                                                                                                                                                                                                                                                                                                                                                                                                                                                                                                                                                                                                                                                                                                                                                                                                                                                                                                                                                                                                                                                                                                                                                                                                                                                                                                                                                                 |                                                                                                                                                                                                                                                                                                                                                                                                                                                                                                                                                                                                                                                                                                                                                                                                                                                                                                                                                                                                                                                                                                                                                                                                                                                                                                                                                                                                                                                                                                                                                                                                                                                                                                                                                                                                                                                                                                                                                                                                                                                                                                                                |
| 25       | South-Western creek                                                                                                                                                                                                                                                                                                                                                                                                                                                                                                                                                                                                                                                                                                                                                                                                                                                                                                                                                                                                                                                                                                                                                                                                                                                                                                                                                                                                                                                                                                                                                                                                                                                                                                                                                                                                                                                                                                                                                                                                                                                                                                             | Below 5m high cliffs                                                                                                                                                                                                                                                                                                                                                                                                                                                                                                                                                                                                                                                                                                                                                                                                                                                                                                                                                                                                                                                                                                                                                                                                                                                                                                                                                                                                                                                                                                                                                                                                                                                                                                                                                                                                                                                                                                                                                                                                                                                                                                           |
|          | junction                                                                                                                                                                                                                                                                                                                                                                                                                                                                                                                                                                                                                                                                                                                                                                                                                                                                                                                                                                                                                                                                                                                                                                                                                                                                                                                                                                                                                                                                                                                                                                                                                                                                                                                                                                                                                                                                                                                                                                                                                                                                                                                        |                                                                                                                                                                                                                                                                                                                                                                                                                                                                                                                                                                                                                                                                                                                                                                                                                                                                                                                                                                                                                                                                                                                                                                                                                                                                                                                                                                                                                                                                                                                                                                                                                                                                                                                                                                                                                                                                                                                                                                                                                                                                                                                                |
| 26       | The North-East creek                                                                                                                                                                                                                                                                                                                                                                                                                                                                                                                                                                                                                                                                                                                                                                                                                                                                                                                                                                                                                                                                                                                                                                                                                                                                                                                                                                                                                                                                                                                                                                                                                                                                                                                                                                                                                                                                                                                                                                                                                                                                                                            | 30m from the junction                                                                                                                                                                                                                                                                                                                                                                                                                                                                                                                                                                                                                                                                                                                                                                                                                                                                                                                                                                                                                                                                                                                                                                                                                                                                                                                                                                                                                                                                                                                                                                                                                                                                                                                                                                                                                                                                                                                                                                                                                                                                                                          |
| 27       | The minor watercourse                                                                                                                                                                                                                                                                                                                                                                                                                                                                                                                                                                                                                                                                                                                                                                                                                                                                                                                                                                                                                                                                                                                                                                                                                                                                                                                                                                                                                                                                                                                                                                                                                                                                                                                                                                                                                                                                                                                                                                                                                                                                                                           |                                                                                                                                                                                                                                                                                                                                                                                                                                                                                                                                                                                                                                                                                                                                                                                                                                                                                                                                                                                                                                                                                                                                                                                                                                                                                                                                                                                                                                                                                                                                                                                                                                                                                                                                                                                                                                                                                                                                                                                                                                                                                                                                |
| 28       | The spur                                                                                                                                                                                                                                                                                                                                                                                                                                                                                                                                                                                                                                                                                                                                                                                                                                                                                                                                                                                                                                                                                                                                                                                                                                                                                                                                                                                                                                                                                                                                                                                                                                                                                                                                                                                                                                                                                                                                                                                                                                                                                                                        | 25m from the track end                                                                                                                                                                                                                                                                                                                                                                                                                                                                                                                                                                                                                                                                                                                                                                                                                                                                                                                                                                                                                                                                                                                                                                                                                                                                                                                                                                                                                                                                                                                                                                                                                                                                                                                                                                                                                                                                                                                                                                                                                                                                                                         |
| ** 29    | The gully (at the upper part)                                                                                                                                                                                                                                                                                                                                                                                                                                                                                                                                                                                                                                                                                                                                                                                                                                                                                                                                                                                                                                                                                                                                                                                                                                                                                                                                                                                                                                                                                                                                                                                                                                                                                                                                                                                                                                                                                                                                                                                                                                                                                                   | WATER Drop                                                                                                                                                                                                                                                                                                                                                                                                                                                                                                                                                                                                                                                                                                                                                                                                                                                                                                                                                                                                                                                                                                                                                                                                                                                                                                                                                                                                                                                                                                                                                                                                                                                                                                                                                                                                                                                                                                                                                                                                                                                                                                                     |
| 31       | The gully junction                                                                                                                                                                                                                                                                                                                                                                                                                                                                                                                                                                                                                                                                                                                                                                                                                                                                                                                                                                                                                                                                                                                                                                                                                                                                                                                                                                                                                                                                                                                                                                                                                                                                                                                                                                                                                                                                                                                                                                                                                                                                                                              | Navigate carefully                                                                                                                                                                                                                                                                                                                                                                                                                                                                                                                                                                                                                                                                                                                                                                                                                                                                                                                                                                                                                                                                                                                                                                                                                                                                                                                                                                                                                                                                                                                                                                                                                                                                                                                                                                                                                                                                                                                                                                                                                                                                                                             |
| ** 32    | An old Forestry track                                                                                                                                                                                                                                                                                                                                                                                                                                                                                                                                                                                                                                                                                                                                                                                                                                                                                                                                                                                                                                                                                                                                                                                                                                                                                                                                                                                                                                                                                                                                                                                                                                                                                                                                                                                                                                                                                                                                                                                                                                                                                                           | 40m North of road; (WATER)                                                                                                                                                                                                                                                                                                                                                                                                                                                                                                                                                                                                                                                                                                                                                                                                                                                                                                                                                                                                                                                                                                                                                                                                                                                                                                                                                                                                                                                                                                                                                                                                                                                                                                                                                                                                                                                                                                                                                                                                                                                                                                     |
| 34       | The track junction                                                                                                                                                                                                                                                                                                                                                                                                                                                                                                                                                                                                                                                                                                                                                                                                                                                                                                                                                                                                                                                                                                                                                                                                                                                                                                                                                                                                                                                                                                                                                                                                                                                                                                                                                                                                                                                                                                                                                                                                                                                                                                              | 15m SW into the bush                                                                                                                                                                                                                                                                                                                                                                                                                                                                                                                                                                                                                                                                                                                                                                                                                                                                                                                                                                                                                                                                                                                                                                                                                                                                                                                                                                                                                                                                                                                                                                                                                                                                                                                                                                                                                                                                                                                                                                                                                                                                                                           |
| ** 35    | The spur                                                                                                                                                                                                                                                                                                                                                                                                                                                                                                                                                                                                                                                                                                                                                                                                                                                                                                                                                                                                                                                                                                                                                                                                                                                                                                                                                                                                                                                                                                                                                                                                                                                                                                                                                                                                                                                                                                                                                                                                                                                                                                                        | WATER Drop at trail junction SE 250m                                                                                                                                                                                                                                                                                                                                                                                                                                                                                                                                                                                                                                                                                                                                                                                                                                                                                                                                                                                                                                                                                                                                                                                                                                                                                                                                                                                                                                                                                                                                                                                                                                                                                                                                                                                                                                                                                                                                                                                                                                                                                           |
|          |                                                                                                                                                                                                                                                                                                                                                                                                                                                                                                                                                                                                                                                                                                                                                                                                                                                                                                                                                                                                                                                                                                                                                                                                                                                                                                                                                                                                                                                                                                                                                                                                                                                                                                                                                                                                                                                                                                                                                                                                                                                                                                                                 | (10m South in the bush!)                                                                                                                                                                                                                                                                                                                                                                                                                                                                                                                                                                                                                                                                                                                                                                                                                                                                                                                                                                                                                                                                                                                                                                                                                                                                                                                                                                                                                                                                                                                                                                                                                                                                                                                                                                                                                                                                                                                                                                                                                                                                                                       |
| 36       | The spur                                                                                                                                                                                                                                                                                                                                                                                                                                                                                                                                                                                                                                                                                                                                                                                                                                                                                                                                                                                                                                                                                                                                                                                                                                                                                                                                                                                                                                                                                                                                                                                                                                                                                                                                                                                                                                                                                                                                                                                                                                                                                                                        |                                                                                                                                                                                                                                                                                                                                                                                                                                                                                                                                                                                                                                                                                                                                                                                                                                                                                                                                                                                                                                                                                                                                                                                                                                                                                                                                                                                                                                                                                                                                                                                                                                                                                                                                                                                                                                                                                                                                                                                                                                                                                                                                |
| 37       | The creek junction                                                                                                                                                                                                                                                                                                                                                                                                                                                                                                                                                                                                                                                                                                                                                                                                                                                                                                                                                                                                                                                                                                                                                                                                                                                                                                                                                                                                                                                                                                                                                                                                                                                                                                                                                                                                                                                                                                                                                                                                                                                                                                              | Gorgeous rainforest creek                                                                                                                                                                                                                                                                                                                                                                                                                                                                                                                                                                                                                                                                                                                                                                                                                                                                                                                                                                                                                                                                                                                                                                                                                                                                                                                                                                                                                                                                                                                                                                                                                                                                                                                                                                                                                                                                                                                                                                                                                                                                                                      |
| 38       | The creek bend                                                                                                                                                                                                                                                                                                                                                                                                                                                                                                                                                                                                                                                                                                                                                                                                                                                                                                                                                                                                                                                                                                                                                                                                                                                                                                                                                                                                                                                                                                                                                                                                                                                                                                                                                                                                                                                                                                                                                                                                                                                                                                                  | Avoid the 8m high cliff line along the                                                                                                                                                                                                                                                                                                                                                                                                                                                                                                                                                                                                                                                                                                                                                                                                                                                                                                                                                                                                                                                                                                                                                                                                                                                                                                                                                                                                                                                                                                                                                                                                                                                                                                                                                                                                                                                                                                                                                                                                                                                                                         |
|          |                                                                                                                                                                                                                                                                                                                                                                                                                                                                                                                                                                                                                                                                                                                                                                                                                                                                                                                                                                                                                                                                                                                                                                                                                                                                                                                                                                                                                                                                                                                                                                                                                                                                                                                                                                                                                                                                                                                                                                                                                                                                                                                                 | West bank                                                                                                                                                                                                                                                                                                                                                                                                                                                                                                                                                                                                                                                                                                                                                                                                                                                                                                                                                                                                                                                                                                                                                                                                                                                                                                                                                                                                                                                                                                                                                                                                                                                                                                                                                                                                                                                                                                                                                                                                                                                                                                                      |
| 39       | The creek                                                                                                                                                                                                                                                                                                                                                                                                                                                                                                                                                                                                                                                                                                                                                                                                                                                                                                                                                                                                                                                                                                                                                                                                                                                                                                                                                                                                                                                                                                                                                                                                                                                                                                                                                                                                                                                                                                                                                                                                                                                                                                                       | 40m South of GNW trail                                                                                                                                                                                                                                                                                                                                                                                                                                                                                                                                                                                                                                                                                                                                                                                                                                                                                                                                                                                                                                                                                                                                                                                                                                                                                                                                                                                                                                                                                                                                                                                                                                                                                                                                                                                                                                                                                                                                                                                                                                                                                                         |
| 41       | The gully                                                                                                                                                                                                                                                                                                                                                                                                                                                                                                                                                                                                                                                                                                                                                                                                                                                                                                                                                                                                                                                                                                                                                                                                                                                                                                                                                                                                                                                                                                                                                                                                                                                                                                                                                                                                                                                                                                                                                                                                                                                                                                                       |                                                                                                                                                                                                                                                                                                                                                                                                                                                                                                                                                                                                                                                                                                                                                                                                                                                                                                                                                                                                                                                                                                                                                                                                                                                                                                                                                                                                                                                                                                                                                                                                                                                                                                                                                                                                                                                                                                                                                                                                                                                                                                                                |
| 42       | The gully junction                                                                                                                                                                                                                                                                                                                                                                                                                                                                                                                                                                                                                                                                                                                                                                                                                                                                                                                                                                                                                                                                                                                                                                                                                                                                                                                                                                                                                                                                                                                                                                                                                                                                                                                                                                                                                                                                                                                                                                                                                                                                                                              | Very nice forest                                                                                                                                                                                                                                                                                                                                                                                                                                                                                                                                                                                                                                                                                                                                                                                                                                                                                                                                                                                                                                                                                                                                                                                                                                                                                                                                                                                                                                                                                                                                                                                                                                                                                                                                                                                                                                                                                                                                                                                                                                                                                                               |
| 43       | The gully                                                                                                                                                                                                                                                                                                                                                                                                                                                                                                                                                                                                                                                                                                                                                                                                                                                                                                                                                                                                                                                                                                                                                                                                                                                                                                                                                                                                                                                                                                                                                                                                                                                                                                                                                                                                                                                                                                                                                                                                                                                                                                                       | 30m above the cliff line                                                                                                                                                                                                                                                                                                                                                                                                                                                                                                                                                                                                                                                                                                                                                                                                                                                                                                                                                                                                                                                                                                                                                                                                                                                                                                                                                                                                                                                                                                                                                                                                                                                                                                                                                                                                                                                                                                                                                                                                                                                                                                       |
| 44       | The gully (small)                                                                                                                                                                                                                                                                                                                                                                                                                                                                                                                                                                                                                                                                                                                                                                                                                                                                                                                                                                                                                                                                                                                                                                                                                                                                                                                                                                                                                                                                                                                                                                                                                                                                                                                                                                                                                                                                                                                                                                                                                                                                                                               | North of main gully                                                                                                                                                                                                                                                                                                                                                                                                                                                                                                                                                                                                                                                                                                                                                                                                                                                                                                                                                                                                                                                                                                                                                                                                                                                                                                                                                                                                                                                                                                                                                                                                                                                                                                                                                                                                                                                                                                                                                                                                                                                                                                            |
| 45       | The gully                                                                                                                                                                                                                                                                                                                                                                                                                                                                                                                                                                                                                                                                                                                                                                                                                                                                                                                                                                                                                                                                                                                                                                                                                                                                                                                                                                                                                                                                                                                                                                                                                                                                                                                                                                                                                                                                                                                                                                                                                                                                                                                       | Views at the top of the hill North                                                                                                                                                                                                                                                                                                                                                                                                                                                                                                                                                                                                                                                                                                                                                                                                                                                                                                                                                                                                                                                                                                                                                                                                                                                                                                                                                                                                                                                                                                                                                                                                                                                                                                                                                                                                                                                                                                                                                                                                                                                                                             |
| 46       | The spur                                                                                                                                                                                                                                                                                                                                                                                                                                                                                                                                                                                                                                                                                                                                                                                                                                                                                                                                                                                                                                                                                                                                                                                                                                                                                                                                                                                                                                                                                                                                                                                                                                                                                                                                                                                                                                                                                                                                                                                                                                                                                                                        | A large boulder next to an old bullock                                                                                                                                                                                                                                                                                                                                                                                                                                                                                                                                                                                                                                                                                                                                                                                                                                                                                                                                                                                                                                                                                                                                                                                                                                                                                                                                                                                                                                                                                                                                                                                                                                                                                                                                                                                                                                                                                                                                                                                                                                                                                         |
| 47       | The second | track                                                                                                                                                                                                                                                                                                                                                                                                                                                                                                                                                                                                                                                                                                                                                                                                                                                                                                                                                                                                                                                                                                                                                                                                                                                                                                                                                                                                                                                                                                                                                                                                                                                                                                                                                                                                                                                                                                                                                                                                                                                                                                                          |
| 47       | The watercourse                                                                                                                                                                                                                                                                                                                                                                                                                                                                                                                                                                                                                                                                                                                                                                                                                                                                                                                                                                                                                                                                                                                                                                                                                                                                                                                                                                                                                                                                                                                                                                                                                                                                                                                                                                                                                                                                                                                                                                                                                                                                                                                 | Easy access from the "taped route" trail                                                                                                                                                                                                                                                                                                                                                                                                                                                                                                                                                                                                                                                                                                                                                                                                                                                                                                                                                                                                                                                                                                                                                                                                                                                                                                                                                                                                                                                                                                                                                                                                                                                                                                                                                                                                                                                                                                                                                                                                                                                                                       |
| 49       | The creek                                                                                                                                                                                                                                                                                                                                                                                                                                                                                                                                                                                                                                                                                                                                                                                                                                                                                                                                                                                                                                                                                                                                                                                                                                                                                                                                                                                                                                                                                                                                                                                                                                                                                                                                                                                                                                                                                                                                                                                                                                                                                                                       | 30m East from a junction                                                                                                                                                                                                                                                                                                                                                                                                                                                                                                                                                                                                                                                                                                                                                                                                                                                                                                                                                                                                                                                                                                                                                                                                                                                                                                                                                                                                                                                                                                                                                                                                                                                                                                                                                                                                                                                                                                                                                                                                                                                                                                       |
| 51       | The creek junction                                                                                                                                                                                                                                                                                                                                                                                                                                                                                                                                                                                                                                                                                                                                                                                                                                                                                                                                                                                                                                                                                                                                                                                                                                                                                                                                                                                                                                                                                                                                                                                                                                                                                                                                                                                                                                                                                                                                                                                                                                                                                                              | Nice rainforest                                                                                                                                                                                                                                                                                                                                                                                                                                                                                                                                                                                                                                                                                                                                                                                                                                                                                                                                                                                                                                                                                                                                                                                                                                                                                                                                                                                                                                                                                                                                                                                                                                                                                                                                                                                                                                                                                                                                                                                                                                                                                                                |
| 52       | The spur                                                                                                                                                                                                                                                                                                                                                                                                                                                                                                                                                                                                                                                                                                                                                                                                                                                                                                                                                                                                                                                                                                                                                                                                                                                                                                                                                                                                                                                                                                                                                                                                                                                                                                                                                                                                                                                                                                                                                                                                                                                                                                                        | Above the high cliff lineVIEWS!!                                                                                                                                                                                                                                                                                                                                                                                                                                                                                                                                                                                                                                                                                                                                                                                                                                                                                                                                                                                                                                                                                                                                                                                                                                                                                                                                                                                                                                                                                                                                                                                                                                                                                                                                                                                                                                                                                                                                                                                                                                                                                               |
| 53<br>54 | The Northern creek junction A gully junction                                                                                                                                                                                                                                                                                                                                                                                                                                                                                                                                                                                                                                                                                                                                                                                                                                                                                                                                                                                                                                                                                                                                                                                                                                                                                                                                                                                                                                                                                                                                                                                                                                                                                                                                                                                                                                                                                                                                                                                                                                                                                    | Avoid 5m high cliff.  Views!!                                                                                                                                                                                                                                                                                                                                                                                                                                                                                                                                                                                                                                                                                                                                                                                                                                                                                                                                                                                                                                                                                                                                                                                                                                                                                                                                                                                                                                                                                                                                                                                                                                                                                                                                                                                                                                                                                                                                                                                                                                                                                                  |
| 55       | The gully                                                                                                                                                                                                                                                                                                                                                                                                                                                                                                                                                                                                                                                                                                                                                                                                                                                                                                                                                                                                                                                                                                                                                                                                                                                                                                                                                                                                                                                                                                                                                                                                                                                                                                                                                                                                                                                                                                                                                                                                                                                                                                                       | views;;                                                                                                                                                                                                                                                                                                                                                                                                                                                                                                                                                                                                                                                                                                                                                                                                                                                                                                                                                                                                                                                                                                                                                                                                                                                                                                                                                                                                                                                                                                                                                                                                                                                                                                                                                                                                                                                                                                                                                                                                                                                                                                                        |
| 56       | A small watercourse                                                                                                                                                                                                                                                                                                                                                                                                                                                                                                                                                                                                                                                                                                                                                                                                                                                                                                                                                                                                                                                                                                                                                                                                                                                                                                                                                                                                                                                                                                                                                                                                                                                                                                                                                                                                                                                                                                                                                                                                                                                                                                             | Polow 15m high cliff                                                                                                                                                                                                                                                                                                                                                                                                                                                                                                                                                                                                                                                                                                                                                                                                                                                                                                                                                                                                                                                                                                                                                                                                                                                                                                                                                                                                                                                                                                                                                                                                                                                                                                                                                                                                                                                                                                                                                                                                                                                                                                           |
| 61       | The spur                                                                                                                                                                                                                                                                                                                                                                                                                                                                                                                                                                                                                                                                                                                                                                                                                                                                                                                                                                                                                                                                                                                                                                                                                                                                                                                                                                                                                                                                                                                                                                                                                                                                                                                                                                                                                                                                                                                                                                                                                                                                                                                        | Below 15m high cliff Open forest                                                                                                                                                                                                                                                                                                                                                                                                                                                                                                                                                                                                                                                                                                                                                                                                                                                                                                                                                                                                                                                                                                                                                                                                                                                                                                                                                                                                                                                                                                                                                                                                                                                                                                                                                                                                                                                                                                                                                                                                                                                                                               |
| 62       | The spur  The creek                                                                                                                                                                                                                                                                                                                                                                                                                                                                                                                                                                                                                                                                                                                                                                                                                                                                                                                                                                                                                                                                                                                                                                                                                                                                                                                                                                                                                                                                                                                                                                                                                                                                                                                                                                                                                                                                                                                                                                                                                                                                                                             | A box canyon!                                                                                                                                                                                                                                                                                                                                                                                                                                                                                                                                                                                                                                                                                                                                                                                                                                                                                                                                                                                                                                                                                                                                                                                                                                                                                                                                                                                                                                                                                                                                                                                                                                                                                                                                                                                                                                                                                                                                                                                                                                                                                                                  |
| 63       | The spur                                                                                                                                                                                                                                                                                                                                                                                                                                                                                                                                                                                                                                                                                                                                                                                                                                                                                                                                                                                                                                                                                                                                                                                                                                                                                                                                                                                                                                                                                                                                                                                                                                                                                                                                                                                                                                                                                                                                                                                                                                                                                                                        | Above high cliffsVIEWS!!                                                                                                                                                                                                                                                                                                                                                                                                                                                                                                                                                                                                                                                                                                                                                                                                                                                                                                                                                                                                                                                                                                                                                                                                                                                                                                                                                                                                                                                                                                                                                                                                                                                                                                                                                                                                                                                                                                                                                                                                                                                                                                       |
| 64       | The watercourse                                                                                                                                                                                                                                                                                                                                                                                                                                                                                                                                                                                                                                                                                                                                                                                                                                                                                                                                                                                                                                                                                                                                                                                                                                                                                                                                                                                                                                                                                                                                                                                                                                                                                                                                                                                                                                                                                                                                                                                                                                                                                                                 | Above night cliff lineVIEWS!!                                                                                                                                                                                                                                                                                                                                                                                                                                                                                                                                                                                                                                                                                                                                                                                                                                                                                                                                                                                                                                                                                                                                                                                                                                                                                                                                                                                                                                                                                                                                                                                                                                                                                                                                                                                                                                                                                                                                                                                                                                                                                                  |
| 65       | The spur                                                                                                                                                                                                                                                                                                                                                                                                                                                                                                                                                                                                                                                                                                                                                                                                                                                                                                                                                                                                                                                                                                                                                                                                                                                                                                                                                                                                                                                                                                                                                                                                                                                                                                                                                                                                                                                                                                                                                                                                                                                                                                                        | Great views from the cliffs SW!!                                                                                                                                                                                                                                                                                                                                                                                                                                                                                                                                                                                                                                                                                                                                                                                                                                                                                                                                                                                                                                                                                                                                                                                                                                                                                                                                                                                                                                                                                                                                                                                                                                                                                                                                                                                                                                                                                                                                                                                                                                                                                               |
| 71       | The minor watercourse                                                                                                                                                                                                                                                                                                                                                                                                                                                                                                                                                                                                                                                                                                                                                                                                                                                                                                                                                                                                                                                                                                                                                                                                                                                                                                                                                                                                                                                                                                                                                                                                                                                                                                                                                                                                                                                                                                                                                                                                                                                                                                           | C. Sat Views from the offins SVV::                                                                                                                                                                                                                                                                                                                                                                                                                                                                                                                                                                                                                                                                                                                                                                                                                                                                                                                                                                                                                                                                                                                                                                                                                                                                                                                                                                                                                                                                                                                                                                                                                                                                                                                                                                                                                                                                                                                                                                                                                                                                                             |
| 72       | The creek                                                                                                                                                                                                                                                                                                                                                                                                                                                                                                                                                                                                                                                                                                                                                                                                                                                                                                                                                                                                                                                                                                                                                                                                                                                                                                                                                                                                                                                                                                                                                                                                                                                                                                                                                                                                                                                                                                                                                                                                                                                                                                                       | Adjacent to GNW trail                                                                                                                                                                                                                                                                                                                                                                                                                                                                                                                                                                                                                                                                                                                                                                                                                                                                                                                                                                                                                                                                                                                                                                                                                                                                                                                                                                                                                                                                                                                                                                                                                                                                                                                                                                                                                                                                                                                                                                                                                                                                                                          |
| 73       | The spur                                                                                                                                                                                                                                                                                                                                                                                                                                                                                                                                                                                                                                                                                                                                                                                                                                                                                                                                                                                                                                                                                                                                                                                                                                                                                                                                                                                                                                                                                                                                                                                                                                                                                                                                                                                                                                                                                                                                                                                                                                                                                                                        | Above a high cliff line                                                                                                                                                                                                                                                                                                                                                                                                                                                                                                                                                                                                                                                                                                                                                                                                                                                                                                                                                                                                                                                                                                                                                                                                                                                                                                                                                                                                                                                                                                                                                                                                                                                                                                                                                                                                                                                                                                                                                                                                                                                                                                        |
| 74       | The gully junction                                                                                                                                                                                                                                                                                                                                                                                                                                                                                                                                                                                                                                                                                                                                                                                                                                                                                                                                                                                                                                                                                                                                                                                                                                                                                                                                                                                                                                                                                                                                                                                                                                                                                                                                                                                                                                                                                                                                                                                                                                                                                                              | Big canyon in creek South-East !!                                                                                                                                                                                                                                                                                                                                                                                                                                                                                                                                                                                                                                                                                                                                                                                                                                                                                                                                                                                                                                                                                                                                                                                                                                                                                                                                                                                                                                                                                                                                                                                                                                                                                                                                                                                                                                                                                                                                                                                                                                                                                              |
| 75       | The spur                                                                                                                                                                                                                                                                                                                                                                                                                                                                                                                                                                                                                                                                                                                                                                                                                                                                                                                                                                                                                                                                                                                                                                                                                                                                                                                                                                                                                                                                                                                                                                                                                                                                                                                                                                                                                                                                                                                                                                                                                                                                                                                        | Great creeks in this area                                                                                                                                                                                                                                                                                                                                                                                                                                                                                                                                                                                                                                                                                                                                                                                                                                                                                                                                                                                                                                                                                                                                                                                                                                                                                                                                                                                                                                                                                                                                                                                                                                                                                                                                                                                                                                                                                                                                                                                                                                                                                                      |
| 81       | The creek junction                                                                                                                                                                                                                                                                                                                                                                                                                                                                                                                                                                                                                                                                                                                                                                                                                                                                                                                                                                                                                                                                                                                                                                                                                                                                                                                                                                                                                                                                                                                                                                                                                                                                                                                                                                                                                                                                                                                                                                                                                                                                                                              | Another gorgeous creek                                                                                                                                                                                                                                                                                                                                                                                                                                                                                                                                                                                                                                                                                                                                                                                                                                                                                                                                                                                                                                                                                                                                                                                                                                                                                                                                                                                                                                                                                                                                                                                                                                                                                                                                                                                                                                                                                                                                                                                                                                                                                                         |
| 82       | The spur                                                                                                                                                                                                                                                                                                                                                                                                                                                                                                                                                                                                                                                                                                                                                                                                                                                                                                                                                                                                                                                                                                                                                                                                                                                                                                                                                                                                                                                                                                                                                                                                                                                                                                                                                                                                                                                                                                                                                                                                                                                                                                                        | Above a 3m high cliff                                                                                                                                                                                                                                                                                                                                                                                                                                                                                                                                                                                                                                                                                                                                                                                                                                                                                                                                                                                                                                                                                                                                                                                                                                                                                                                                                                                                                                                                                                                                                                                                                                                                                                                                                                                                                                                                                                                                                                                                                                                                                                          |
| 83       | The creek bend                                                                                                                                                                                                                                                                                                                                                                                                                                                                                                                                                                                                                                                                                                                                                                                                                                                                                                                                                                                                                                                                                                                                                                                                                                                                                                                                                                                                                                                                                                                                                                                                                                                                                                                                                                                                                                                                                                                                                                                                                                                                                                                  | Enjoy the Bangalow Palms                                                                                                                                                                                                                                                                                                                                                                                                                                                                                                                                                                                                                                                                                                                                                                                                                                                                                                                                                                                                                                                                                                                                                                                                                                                                                                                                                                                                                                                                                                                                                                                                                                                                                                                                                                                                                                                                                                                                                                                                                                                                                                       |
| 84       | The creek                                                                                                                                                                                                                                                                                                                                                                                                                                                                                                                                                                                                                                                                                                                                                                                                                                                                                                                                                                                                                                                                                                                                                                                                                                                                                                                                                                                                                                                                                                                                                                                                                                                                                                                                                                                                                                                                                                                                                                                                                                                                                                                       | A nice gentle place                                                                                                                                                                                                                                                                                                                                                                                                                                                                                                                                                                                                                                                                                                                                                                                                                                                                                                                                                                                                                                                                                                                                                                                                                                                                                                                                                                                                                                                                                                                                                                                                                                                                                                                                                                                                                                                                                                                                                                                                                                                                                                            |
| 85       | The watercourse bend                                                                                                                                                                                                                                                                                                                                                                                                                                                                                                                                                                                                                                                                                                                                                                                                                                                                                                                                                                                                                                                                                                                                                                                                                                                                                                                                                                                                                                                                                                                                                                                                                                                                                                                                                                                                                                                                                                                                                                                                                                                                                                            | Navigate carefullyrough!                                                                                                                                                                                                                                                                                                                                                                                                                                                                                                                                                                                                                                                                                                                                                                                                                                                                                                                                                                                                                                                                                                                                                                                                                                                                                                                                                                                                                                                                                                                                                                                                                                                                                                                                                                                                                                                                                                                                                                                                                                                                                                       |
| 92       | The creek                                                                                                                                                                                                                                                                                                                                                                                                                                                                                                                                                                                                                                                                                                                                                                                                                                                                                                                                                                                                                                                                                                                                                                                                                                                                                                                                                                                                                                                                                                                                                                                                                                                                                                                                                                                                                                                                                                                                                                                                                                                                                                                       | Below a 15m high waterfall                                                                                                                                                                                                                                                                                                                                                                                                                                                                                                                                                                                                                                                                                                                                                                                                                                                                                                                                                                                                                                                                                                                                                                                                                                                                                                                                                                                                                                                                                                                                                                                                                                                                                                                                                                                                                                                                                                                                                                                                                                                                                                     |
| 93       | The spur                                                                                                                                                                                                                                                                                                                                                                                                                                                                                                                                                                                                                                                                                                                                                                                                                                                                                                                                                                                                                                                                                                                                                                                                                                                                                                                                                                                                                                                                                                                                                                                                                                                                                                                                                                                                                                                                                                                                                                                                                                                                                                                        | An old Forestry track                                                                                                                                                                                                                                                                                                                                                                                                                                                                                                                                                                                                                                                                                                                                                                                                                                                                                                                                                                                                                                                                                                                                                                                                                                                                                                                                                                                                                                                                                                                                                                                                                                                                                                                                                                                                                                                                                                                                                                                                                                                                                                          |
| 94       | The spur                                                                                                                                                                                                                                                                                                                                                                                                                                                                                                                                                                                                                                                                                                                                                                                                                                                                                                                                                                                                                                                                                                                                                                                                                                                                                                                                                                                                                                                                                                                                                                                                                                                                                                                                                                                                                                                                                                                                                                                                                                                                                                                        | Below a high cliff line                                                                                                                                                                                                                                                                                                                                                                                                                                                                                                                                                                                                                                                                                                                                                                                                                                                                                                                                                                                                                                                                                                                                                                                                                                                                                                                                                                                                                                                                                                                                                                                                                                                                                                                                                                                                                                                                                                                                                                                                                                                                                                        |
| 101      | The watercourse                                                                                                                                                                                                                                                                                                                                                                                                                                                                                                                                                                                                                                                                                                                                                                                                                                                                                                                                                                                                                                                                                                                                                                                                                                                                                                                                                                                                                                                                                                                                                                                                                                                                                                                                                                                                                                                                                                                                                                                                                                                                                                                 | Between cliff lines (boulder-strewn!)                                                                                                                                                                                                                                                                                                                                                                                                                                                                                                                                                                                                                                                                                                                                                                                                                                                                                                                                                                                                                                                                                                                                                                                                                                                                                                                                                                                                                                                                                                                                                                                                                                                                                                                                                                                                                                                                                                                                                                                                                                                                                          |
| 102      | The creek                                                                                                                                                                                                                                                                                                                                                                                                                                                                                                                                                                                                                                                                                                                                                                                                                                                                                                                                                                                                                                                                                                                                                                                                                                                                                                                                                                                                                                                                                                                                                                                                                                                                                                                                                                                                                                                                                                                                                                                                                                                                                                                       | Avoid 15m high cliffs to the North & East                                                                                                                                                                                                                                                                                                                                                                                                                                                                                                                                                                                                                                                                                                                                                                                                                                                                                                                                                                                                                                                                                                                                                                                                                                                                                                                                                                                                                                                                                                                                                                                                                                                                                                                                                                                                                                                                                                                                                                                                                                                                                      |
| 103      | The creek junction                                                                                                                                                                                                                                                                                                                                                                                                                                                                                                                                                                                                                                                                                                                                                                                                                                                                                                                                                                                                                                                                                                                                                                                                                                                                                                                                                                                                                                                                                                                                                                                                                                                                                                                                                                                                                                                                                                                                                                                                                                                                                                              | Pretty creeks                                                                                                                                                                                                                                                                                                                                                                                                                                                                                                                                                                                                                                                                                                                                                                                                                                                                                                                                                                                                                                                                                                                                                                                                                                                                                                                                                                                                                                                                                                                                                                                                                                                                                                                                                                                                                                                                                                                                                                                                                                                                                                                  |
| 2770     | TOTAL COURSE SCORE                                                                                                                                                                                                                                                                                                                                                                                                                                                                                                                                                                                                                                                                                                                                                                                                                                                                                                                                                                                                                                                                                                                                                                                                                                                                                                                                                                                                                                                                                                                                                                                                                                                                                                                                                                                                                                                                                                                                                                                                                                                                                                              | , and the second |
| 2110     | plus 10 points                                                                                                                                                                                                                                                                                                                                                                                                                                                                                                                                                                                                                                                                                                                                                                                                                                                                                                                                                                                                                                                                                                                                                                                                                                                                                                                                                                                                                                                                                                                                                                                                                                                                                                                                                                                                                                                                                                                                                                                                                                                                                                                  | Flight Plan = 10 extra points!!                                                                                                                                                                                                                                                                                                                                                                                                                                                                                                                                                                                                                                                                                                                                                                                                                                                                                                                                                                                                                                                                                                                                                                                                                                                                                                                                                                                                                                                                                                                                                                                                                                                                                                                                                                                                                                                                                                                                                                                                                                                                                                |
|          | Pids to Politis                                                                                                                                                                                                                                                                                                                                                                                                                                                                                                                                                                                                                                                                                                                                                                                                                                                                                                                                                                                                                                                                                                                                                                                                                                                                                                                                                                                                                                                                                                                                                                                                                                                                                                                                                                                                                                                                                                                                                                                                                                                                                                                 | ingiteriali – 10 oxtia poliits ::                                                                                                                                                                                                                                                                                                                                                                                                                                                                                                                                                                                                                                                                                                                                                                                                                                                                                                                                                                                                                                                                                                                                                                                                                                                                                                                                                                                                                                                                                                                                                                                                                                                                                                                                                                                                                                                                                                                                                                                                                                                                                              |
| L        | 1                                                                                                                                                                                                                                                                                                                                                                                                                                                                                                                                                                                                                                                                                                                                                                                                                                                                                                                                                                                                                                                                                                                                                                                                                                                                                                                                                                                                                                                                                                                                                                                                                                                                                                                                                                                                                                                                                                                                                                                                                                                                                                                               | <u>I</u>                                                                                                                                                                                                                                                                                                                                                                                                                                                                                                                                                                                                                                                                                                                                                                                                                                                                                                                                                                                                                                                                                                                                                                                                                                                                                                                                                                                                                                                                                                                                                                                                                                                                                                                                                                                                                                                                                                                                                                                                                                                                                                                       |