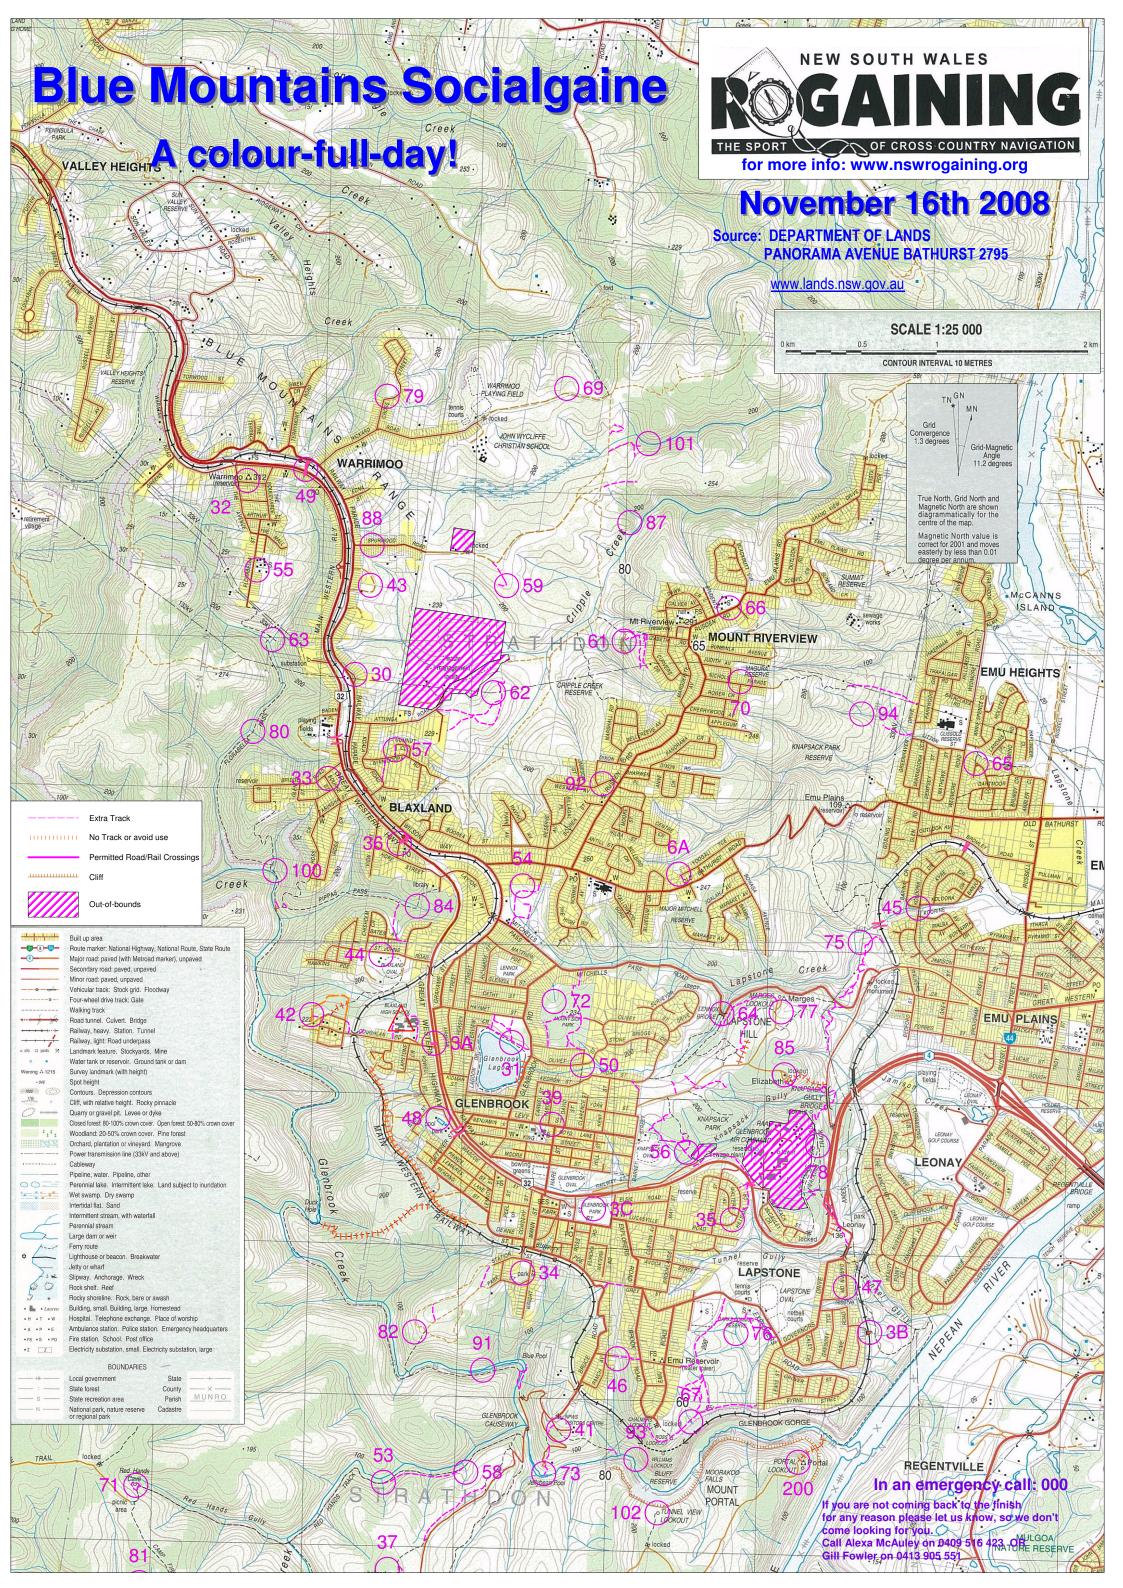

## Checkpoints

| 30                                                                                                                                           |                                                                                                                                                                                                                                                                                                                                                                                                                                                                                                                                                                                                                                                                                                                                                  |                                                                            |                                                                                                                                                                                                                                                                                                                                                                                                                                                                                                                                                                                                                                                                                                                                            |                                                                     |
|----------------------------------------------------------------------------------------------------------------------------------------------|--------------------------------------------------------------------------------------------------------------------------------------------------------------------------------------------------------------------------------------------------------------------------------------------------------------------------------------------------------------------------------------------------------------------------------------------------------------------------------------------------------------------------------------------------------------------------------------------------------------------------------------------------------------------------------------------------------------------------------------------------|----------------------------------------------------------------------------|--------------------------------------------------------------------------------------------------------------------------------------------------------------------------------------------------------------------------------------------------------------------------------------------------------------------------------------------------------------------------------------------------------------------------------------------------------------------------------------------------------------------------------------------------------------------------------------------------------------------------------------------------------------------------------------------------------------------------------------------|---------------------------------------------------------------------|
|                                                                                                                                              | What is attached to the carport of house no. 240?                                                                                                                                                                                                                                                                                                                                                                                                                                                                                                                                                                                                                                                                                                | horns                                                                      | antlers                                                                                                                                                                                                                                                                                                                                                                                                                                                                                                                                                                                                                                                                                                                                    | tusks                                                               |
| 31                                                                                                                                           | What is one of the aquatic weeds pictured on sign?                                                                                                                                                                                                                                                                                                                                                                                                                                                                                                                                                                                                                                                                                               | salvinia                                                                   | alligator                                                                                                                                                                                                                                                                                                                                                                                                                                                                                                                                                                                                                                                                                                                                  | water caltrop                                                       |
| 32                                                                                                                                           | · · ·                                                                                                                                                                                                                                                                                                                                                                                                                                                                                                                                                                                                                                                                                                                                            | WS0318                                                                     |                                                                                                                                                                                                                                                                                                                                                                                                                                                                                                                                                                                                                                                                                                                                            | WS0379                                                              |
|                                                                                                                                              | What is the number of the Water Reservoir?                                                                                                                                                                                                                                                                                                                                                                                                                                                                                                                                                                                                                                                                                                       |                                                                            | WS0337                                                                                                                                                                                                                                                                                                                                                                                                                                                                                                                                                                                                                                                                                                                                     |                                                                     |
| 33                                                                                                                                           | What is the colour of the letter box at number 17?                                                                                                                                                                                                                                                                                                                                                                                                                                                                                                                                                                                                                                                                                               | yellow                                                                     | orange                                                                                                                                                                                                                                                                                                                                                                                                                                                                                                                                                                                                                                                                                                                                     | purple                                                              |
| 34                                                                                                                                           | What is the colour of the water bubbler?                                                                                                                                                                                                                                                                                                                                                                                                                                                                                                                                                                                                                                                                                                         | blue                                                                       | green                                                                                                                                                                                                                                                                                                                                                                                                                                                                                                                                                                                                                                                                                                                                      | red                                                                 |
| 35                                                                                                                                           | What is the colour of the slippery dip?                                                                                                                                                                                                                                                                                                                                                                                                                                                                                                                                                                                                                                                                                                          | blue                                                                       | green                                                                                                                                                                                                                                                                                                                                                                                                                                                                                                                                                                                                                                                                                                                                      | red                                                                 |
| 36                                                                                                                                           |                                                                                                                                                                                                                                                                                                                                                                                                                                                                                                                                                                                                                                                                                                                                                  | 8                                                                          | 6                                                                                                                                                                                                                                                                                                                                                                                                                                                                                                                                                                                                                                                                                                                                          | 12                                                                  |
| 30                                                                                                                                           | How many painted tables near footbridge ramp?                                                                                                                                                                                                                                                                                                                                                                                                                                                                                                                                                                                                                                                                                                    | -                                                                          | 0                                                                                                                                                                                                                                                                                                                                                                                                                                                                                                                                                                                                                                                                                                                                          |                                                                     |
| 37                                                                                                                                           | What is the colour of the wind sock?                                                                                                                                                                                                                                                                                                                                                                                                                                                                                                                                                                                                                                                                                                             | yellow                                                                     | orange                                                                                                                                                                                                                                                                                                                                                                                                                                                                                                                                                                                                                                                                                                                                     | white                                                               |
| 38                                                                                                                                           | What campground name is at the start of this walking track?                                                                                                                                                                                                                                                                                                                                                                                                                                                                                                                                                                                                                                                                                      | Darug                                                                      | Nioka                                                                                                                                                                                                                                                                                                                                                                                                                                                                                                                                                                                                                                                                                                                                      | Redgum                                                              |
| 39                                                                                                                                           | Bus Shelter - Kangaroos for the next x km?                                                                                                                                                                                                                                                                                                                                                                                                                                                                                                                                                                                                                                                                                                       | 15                                                                         | 20                                                                                                                                                                                                                                                                                                                                                                                                                                                                                                                                                                                                                                                                                                                                         | 18                                                                  |
|                                                                                                                                              |                                                                                                                                                                                                                                                                                                                                                                                                                                                                                                                                                                                                                                                                                                                                                  | _                                                                          |                                                                                                                                                                                                                                                                                                                                                                                                                                                                                                                                                                                                                                                                                                                                            |                                                                     |
| 3A                                                                                                                                           | How many seconds does the pedestrian man flash green?                                                                                                                                                                                                                                                                                                                                                                                                                                                                                                                                                                                                                                                                                            | 10                                                                         | 5                                                                                                                                                                                                                                                                                                                                                                                                                                                                                                                                                                                                                                                                                                                                          | 14                                                                  |
| 3B                                                                                                                                           | How many green seats are on the station platforms?                                                                                                                                                                                                                                                                                                                                                                                                                                                                                                                                                                                                                                                                                               | 5                                                                          | 8                                                                                                                                                                                                                                                                                                                                                                                                                                                                                                                                                                                                                                                                                                                                          | 7                                                                   |
| 3C                                                                                                                                           | What are the 2 main colours of the play equipment?                                                                                                                                                                                                                                                                                                                                                                                                                                                                                                                                                                                                                                                                                               | green & purple                                                             | green & orange                                                                                                                                                                                                                                                                                                                                                                                                                                                                                                                                                                                                                                                                                                                             | purple & orange                                                     |
| 40                                                                                                                                           | The knoll                                                                                                                                                                                                                                                                                                                                                                                                                                                                                                                                                                                                                                                                                                                                        |                                                                            | PUNCH                                                                                                                                                                                                                                                                                                                                                                                                                                                                                                                                                                                                                                                                                                                                      |                                                                     |
| 40                                                                                                                                           | The railway tunnel is a key feature of this walk, when was this                                                                                                                                                                                                                                                                                                                                                                                                                                                                                                                                                                                                                                                                                  |                                                                            | 1 onon                                                                                                                                                                                                                                                                                                                                                                                                                                                                                                                                                                                                                                                                                                                                     |                                                                     |
| 41                                                                                                                                           | built?                                                                                                                                                                                                                                                                                                                                                                                                                                                                                                                                                                                                                                                                                                                                           | 1914                                                                       | 1911                                                                                                                                                                                                                                                                                                                                                                                                                                                                                                                                                                                                                                                                                                                                       | 1905                                                                |
| 42                                                                                                                                           | Rockshelf, end of walkway                                                                                                                                                                                                                                                                                                                                                                                                                                                                                                                                                                                                                                                                                                                        |                                                                            | PUNCH                                                                                                                                                                                                                                                                                                                                                                                                                                                                                                                                                                                                                                                                                                                                      |                                                                     |
|                                                                                                                                              |                                                                                                                                                                                                                                                                                                                                                                                                                                                                                                                                                                                                                                                                                                                                                  |                                                                            |                                                                                                                                                                                                                                                                                                                                                                                                                                                                                                                                                                                                                                                                                                                                            |                                                                     |
| 43                                                                                                                                           | Next to road, inside bend                                                                                                                                                                                                                                                                                                                                                                                                                                                                                                                                                                                                                                                                                                                        |                                                                            | PUNCH                                                                                                                                                                                                                                                                                                                                                                                                                                                                                                                                                                                                                                                                                                                                      |                                                                     |
| 44                                                                                                                                           | How many blue-lidded bins are in the enclosure?                                                                                                                                                                                                                                                                                                                                                                                                                                                                                                                                                                                                                                                                                                  | 6                                                                          | 8                                                                                                                                                                                                                                                                                                                                                                                                                                                                                                                                                                                                                                                                                                                                          | 7                                                                   |
| 45                                                                                                                                           | How many concrete tunnels (culverts) run under the road?                                                                                                                                                                                                                                                                                                                                                                                                                                                                                                                                                                                                                                                                                         | 3                                                                          | 4                                                                                                                                                                                                                                                                                                                                                                                                                                                                                                                                                                                                                                                                                                                                          | 5                                                                   |
| 46                                                                                                                                           |                                                                                                                                                                                                                                                                                                                                                                                                                                                                                                                                                                                                                                                                                                                                                  |                                                                            | PUNCH                                                                                                                                                                                                                                                                                                                                                                                                                                                                                                                                                                                                                                                                                                                                      |                                                                     |
| -                                                                                                                                            | The gully                                                                                                                                                                                                                                                                                                                                                                                                                                                                                                                                                                                                                                                                                                                                        |                                                                            |                                                                                                                                                                                                                                                                                                                                                                                                                                                                                                                                                                                                                                                                                                                                            |                                                                     |
| 47                                                                                                                                           | What is the colour of the garage doors at no. 16?                                                                                                                                                                                                                                                                                                                                                                                                                                                                                                                                                                                                                                                                                                | grey                                                                       | purple                                                                                                                                                                                                                                                                                                                                                                                                                                                                                                                                                                                                                                                                                                                                     | blue                                                                |
| 48                                                                                                                                           | How many diving boards are there at the end of the pool?                                                                                                                                                                                                                                                                                                                                                                                                                                                                                                                                                                                                                                                                                         | 6                                                                          | 7                                                                                                                                                                                                                                                                                                                                                                                                                                                                                                                                                                                                                                                                                                                                          | 8                                                                   |
| 40                                                                                                                                           | What are the above in the million of the facther in the                                                                                                                                                                                                                                                                                                                                                                                                                                                                                                                                                                                                                                                                                          | otoro 9 cinct                                                              | circles &                                                                                                                                                                                                                                                                                                                                                                                                                                                                                                                                                                                                                                                                                                                                  | otoro 8 error                                                       |
| 49                                                                                                                                           | What are the shapes in the railing of the footbridge?                                                                                                                                                                                                                                                                                                                                                                                                                                                                                                                                                                                                                                                                                            | stars & circles                                                            | triangles                                                                                                                                                                                                                                                                                                                                                                                                                                                                                                                                                                                                                                                                                                                                  | stars & crescent                                                    |
| 50                                                                                                                                           | What is the powerpole number?                                                                                                                                                                                                                                                                                                                                                                                                                                                                                                                                                                                                                                                                                                                    | 649                                                                        | 427                                                                                                                                                                                                                                                                                                                                                                                                                                                                                                                                                                                                                                                                                                                                        | 538                                                                 |
| 51                                                                                                                                           | The spur                                                                                                                                                                                                                                                                                                                                                                                                                                                                                                                                                                                                                                                                                                                                         |                                                                            | PUNCH                                                                                                                                                                                                                                                                                                                                                                                                                                                                                                                                                                                                                                                                                                                                      |                                                                     |
| -                                                                                                                                            |                                                                                                                                                                                                                                                                                                                                                                                                                                                                                                                                                                                                                                                                                                                                                  |                                                                            |                                                                                                                                                                                                                                                                                                                                                                                                                                                                                                                                                                                                                                                                                                                                            |                                                                     |
| 52                                                                                                                                           | The bend in the road                                                                                                                                                                                                                                                                                                                                                                                                                                                                                                                                                                                                                                                                                                                             |                                                                            | PUNCH                                                                                                                                                                                                                                                                                                                                                                                                                                                                                                                                                                                                                                                                                                                                      |                                                                     |
| 53                                                                                                                                           | Sign - Trees with stringy bark were used to make?                                                                                                                                                                                                                                                                                                                                                                                                                                                                                                                                                                                                                                                                                                | huts & containers                                                          | baskets & shelter                                                                                                                                                                                                                                                                                                                                                                                                                                                                                                                                                                                                                                                                                                                          | bowls &                                                             |
|                                                                                                                                              | •                                                                                                                                                                                                                                                                                                                                                                                                                                                                                                                                                                                                                                                                                                                                                |                                                                            |                                                                                                                                                                                                                                                                                                                                                                                                                                                                                                                                                                                                                                                                                                                                            | paintbrushes                                                        |
| 54                                                                                                                                           | What is the area (m2) of land for Lot No. 27?                                                                                                                                                                                                                                                                                                                                                                                                                                                                                                                                                                                                                                                                                                    | 805.8                                                                      | 804.9                                                                                                                                                                                                                                                                                                                                                                                                                                                                                                                                                                                                                                                                                                                                      | 800.3                                                               |
| 55                                                                                                                                           | What year was the school founded?                                                                                                                                                                                                                                                                                                                                                                                                                                                                                                                                                                                                                                                                                                                | 1959                                                                       | 1962                                                                                                                                                                                                                                                                                                                                                                                                                                                                                                                                                                                                                                                                                                                                       | 1965                                                                |
| 56                                                                                                                                           | The rock overhang                                                                                                                                                                                                                                                                                                                                                                                                                                                                                                                                                                                                                                                                                                                                |                                                                            | PUNCH                                                                                                                                                                                                                                                                                                                                                                                                                                                                                                                                                                                                                                                                                                                                      |                                                                     |
|                                                                                                                                              | What is the colour of the birdbox in the tree?                                                                                                                                                                                                                                                                                                                                                                                                                                                                                                                                                                                                                                                                                                   |                                                                            |                                                                                                                                                                                                                                                                                                                                                                                                                                                                                                                                                                                                                                                                                                                                            | brown                                                               |
| 57                                                                                                                                           | what is the colour of the birdbox in the tree?                                                                                                                                                                                                                                                                                                                                                                                                                                                                                                                                                                                                                                                                                                   | green                                                                      | grey                                                                                                                                                                                                                                                                                                                                                                                                                                                                                                                                                                                                                                                                                                                                       | brown                                                               |
| 58                                                                                                                                           | The gully                                                                                                                                                                                                                                                                                                                                                                                                                                                                                                                                                                                                                                                                                                                                        |                                                                            | PUNCH                                                                                                                                                                                                                                                                                                                                                                                                                                                                                                                                                                                                                                                                                                                                      |                                                                     |
| 59                                                                                                                                           | The bend in the track                                                                                                                                                                                                                                                                                                                                                                                                                                                                                                                                                                                                                                                                                                                            |                                                                            | PUNCH                                                                                                                                                                                                                                                                                                                                                                                                                                                                                                                                                                                                                                                                                                                                      |                                                                     |
|                                                                                                                                              |                                                                                                                                                                                                                                                                                                                                                                                                                                                                                                                                                                                                                                                                                                                                                  |                                                                            |                                                                                                                                                                                                                                                                                                                                                                                                                                                                                                                                                                                                                                                                                                                                            |                                                                     |
| 60                                                                                                                                           | The spur                                                                                                                                                                                                                                                                                                                                                                                                                                                                                                                                                                                                                                                                                                                                         |                                                                            | PUNCH                                                                                                                                                                                                                                                                                                                                                                                                                                                                                                                                                                                                                                                                                                                                      |                                                                     |
| 61                                                                                                                                           | The cliff top (end of faint track)                                                                                                                                                                                                                                                                                                                                                                                                                                                                                                                                                                                                                                                                                                               |                                                                            | PUNCH                                                                                                                                                                                                                                                                                                                                                                                                                                                                                                                                                                                                                                                                                                                                      |                                                                     |
| 60                                                                                                                                           | What is the tower number (SE leg)?                                                                                                                                                                                                                                                                                                                                                                                                                                                                                                                                                                                                                                                                                                               | 93 E 94                                                                    | 94 E 95                                                                                                                                                                                                                                                                                                                                                                                                                                                                                                                                                                                                                                                                                                                                    | 93 E 95                                                             |
| 62                                                                                                                                           | 5                                                                                                                                                                                                                                                                                                                                                                                                                                                                                                                                                                                                                                                                                                                                                | 93 E 94                                                                    |                                                                                                                                                                                                                                                                                                                                                                                                                                                                                                                                                                                                                                                                                                                                            | 93 E 95                                                             |
| 63                                                                                                                                           | The creek                                                                                                                                                                                                                                                                                                                                                                                                                                                                                                                                                                                                                                                                                                                                        |                                                                            | PUNCH                                                                                                                                                                                                                                                                                                                                                                                                                                                                                                                                                                                                                                                                                                                                      |                                                                     |
| 64                                                                                                                                           | How many years was this route used as the Great Western                                                                                                                                                                                                                                                                                                                                                                                                                                                                                                                                                                                                                                                                                          | 87                                                                         | 101                                                                                                                                                                                                                                                                                                                                                                                                                                                                                                                                                                                                                                                                                                                                        | 93                                                                  |
| •••                                                                                                                                          | Highway?                                                                                                                                                                                                                                                                                                                                                                                                                                                                                                                                                                                                                                                                                                                                         | ••                                                                         |                                                                                                                                                                                                                                                                                                                                                                                                                                                                                                                                                                                                                                                                                                                                            |                                                                     |
| 65                                                                                                                                           | What is the shape of the round-a-bout?                                                                                                                                                                                                                                                                                                                                                                                                                                                                                                                                                                                                                                                                                                           | triangle                                                                   | circle                                                                                                                                                                                                                                                                                                                                                                                                                                                                                                                                                                                                                                                                                                                                     | rectangle                                                           |
| 66                                                                                                                                           | What is the motto on the school emblem about?                                                                                                                                                                                                                                                                                                                                                                                                                                                                                                                                                                                                                                                                                                    | courage                                                                    | strength                                                                                                                                                                                                                                                                                                                                                                                                                                                                                                                                                                                                                                                                                                                                   | honour                                                              |
| 67                                                                                                                                           | The creek, downstream of track                                                                                                                                                                                                                                                                                                                                                                                                                                                                                                                                                                                                                                                                                                                   |                                                                            | PUNCH                                                                                                                                                                                                                                                                                                                                                                                                                                                                                                                                                                                                                                                                                                                                      |                                                                     |
| -                                                                                                                                            |                                                                                                                                                                                                                                                                                                                                                                                                                                                                                                                                                                                                                                                                                                                                                  | arinding stops                                                             |                                                                                                                                                                                                                                                                                                                                                                                                                                                                                                                                                                                                                                                                                                                                            |                                                                     |
| 68                                                                                                                                           | What tool is described on this sign board?                                                                                                                                                                                                                                                                                                                                                                                                                                                                                                                                                                                                                                                                                                       | grinding stone                                                             | hatchet                                                                                                                                                                                                                                                                                                                                                                                                                                                                                                                                                                                                                                                                                                                                    | axe                                                                 |
| 69                                                                                                                                           | The bend in track (north)                                                                                                                                                                                                                                                                                                                                                                                                                                                                                                                                                                                                                                                                                                                        |                                                                            | PUNCH                                                                                                                                                                                                                                                                                                                                                                                                                                                                                                                                                                                                                                                                                                                                      |                                                                     |
| 6A                                                                                                                                           | What is outside house no. 2?                                                                                                                                                                                                                                                                                                                                                                                                                                                                                                                                                                                                                                                                                                                     | boat                                                                       | campervan                                                                                                                                                                                                                                                                                                                                                                                                                                                                                                                                                                                                                                                                                                                                  | caravan                                                             |
| 70                                                                                                                                           | What is the colour of the house at number 14?                                                                                                                                                                                                                                                                                                                                                                                                                                                                                                                                                                                                                                                                                                    | blue                                                                       | yellow                                                                                                                                                                                                                                                                                                                                                                                                                                                                                                                                                                                                                                                                                                                                     | green                                                               |
| -                                                                                                                                            |                                                                                                                                                                                                                                                                                                                                                                                                                                                                                                                                                                                                                                                                                                                                                  |                                                                            | -                                                                                                                                                                                                                                                                                                                                                                                                                                                                                                                                                                                                                                                                                                                                          | -                                                                   |
| 71                                                                                                                                           | How long ago were the first hands thought to be painted?                                                                                                                                                                                                                                                                                                                                                                                                                                                                                                                                                                                                                                                                                         | 1200 year                                                                  | 1400 year                                                                                                                                                                                                                                                                                                                                                                                                                                                                                                                                                                                                                                                                                                                                  | 1600 years                                                          |
| 72                                                                                                                                           | The gully (flag number is 54)                                                                                                                                                                                                                                                                                                                                                                                                                                                                                                                                                                                                                                                                                                                    |                                                                            |                                                                                                                                                                                                                                                                                                                                                                                                                                                                                                                                                                                                                                                                                                                                            |                                                                     |
| 70                                                                                                                                           | How many motol stairs are in the better flight stairs to peol?                                                                                                                                                                                                                                                                                                                                                                                                                                                                                                                                                                                                                                                                                   |                                                                            | PUNCH                                                                                                                                                                                                                                                                                                                                                                                                                                                                                                                                                                                                                                                                                                                                      |                                                                     |
| 73                                                                                                                                           | How many metal stairs are in the bottom flight stairs to pool?                                                                                                                                                                                                                                                                                                                                                                                                                                                                                                                                                                                                                                                                                   | 44                                                                         |                                                                                                                                                                                                                                                                                                                                                                                                                                                                                                                                                                                                                                                                                                                                            | -                                                                   |
| _                                                                                                                                            |                                                                                                                                                                                                                                                                                                                                                                                                                                                                                                                                                                                                                                                                                                                                                  | 11                                                                         | PUNCH<br>13                                                                                                                                                                                                                                                                                                                                                                                                                                                                                                                                                                                                                                                                                                                                | 15                                                                  |
| 74                                                                                                                                           | The head of gully                                                                                                                                                                                                                                                                                                                                                                                                                                                                                                                                                                                                                                                                                                                                | 11                                                                         |                                                                                                                                                                                                                                                                                                                                                                                                                                                                                                                                                                                                                                                                                                                                            |                                                                     |
|                                                                                                                                              | The head of gully                                                                                                                                                                                                                                                                                                                                                                                                                                                                                                                                                                                                                                                                                                                                | 11                                                                         | 13<br>PUNCH                                                                                                                                                                                                                                                                                                                                                                                                                                                                                                                                                                                                                                                                                                                                |                                                                     |
| 75                                                                                                                                           | The head of gully                                                                                                                                                                                                                                                                                                                                                                                                                                                                                                                                                                                                                                                                                                                                | 11                                                                         | 13<br>PUNCH<br>PUNCH                                                                                                                                                                                                                                                                                                                                                                                                                                                                                                                                                                                                                                                                                                                       |                                                                     |
|                                                                                                                                              | The head of gully                                                                                                                                                                                                                                                                                                                                                                                                                                                                                                                                                                                                                                                                                                                                | 11                                                                         | 13<br>PUNCH                                                                                                                                                                                                                                                                                                                                                                                                                                                                                                                                                                                                                                                                                                                                |                                                                     |
| 75                                                                                                                                           | The head of gully                                                                                                                                                                                                                                                                                                                                                                                                                                                                                                                                                                                                                                                                                                                                | 11                                                                         | 13<br>PUNCH<br>PUNCH                                                                                                                                                                                                                                                                                                                                                                                                                                                                                                                                                                                                                                                                                                                       |                                                                     |
| 75<br>76                                                                                                                                     | The head of gully The spur The creek junction                                                                                                                                                                                                                                                                                                                                                                                                                                                                                                                                                                                                                                                                                                    | 11<br>Lucasville                                                           | 13<br>PUNCH<br>PUNCH<br>PUNCH                                                                                                                                                                                                                                                                                                                                                                                                                                                                                                                                                                                                                                                                                                              |                                                                     |
| 75<br>76<br>77<br>78                                                                                                                         | The head of gully The spur The creek junction The gully What is the station name on the old sign?                                                                                                                                                                                                                                                                                                                                                                                                                                                                                                                                                                                                                                                | Lucasville                                                                 | 13<br>PUNCH<br>PUNCH<br>PUNCH<br>PUNCH<br>Lapstone                                                                                                                                                                                                                                                                                                                                                                                                                                                                                                                                                                                                                                                                                         | 15<br>Zigzag                                                        |
| 75<br>76<br>77                                                                                                                               | The head of gully The spur The creek junction The gully                                                                                                                                                                                                                                                                                                                                                                                                                                                                                                                                                                                                                                                                                          |                                                                            | 13<br>PUNCH<br>PUNCH<br>PUNCH<br>PUNCH                                                                                                                                                                                                                                                                                                                                                                                                                                                                                                                                                                                                                                                                                                     | 15                                                                  |
| 75<br>76<br>77<br>78                                                                                                                         | The head of gully The spur The creek junction The gully What is the station name on the old sign?                                                                                                                                                                                                                                                                                                                                                                                                                                                                                                                                                                                                                                                | Lucasville                                                                 | 13<br>PUNCH<br>PUNCH<br>PUNCH<br>PUNCH<br>Lapstone                                                                                                                                                                                                                                                                                                                                                                                                                                                                                                                                                                                                                                                                                         | 15<br>Zigzag                                                        |
| 75<br>76<br>77<br>78<br>79<br>80                                                                                                             | The head of gully The spur The creek junction The gully What is the station name on the old sign? The use of what trails, are no longer authorised in this reserve? How many vertical posts are on the bridge?                                                                                                                                                                                                                                                                                                                                                                                                                                                                                                                                   | Lucasville<br>Horse Riding                                                 | 13<br>PUNCH<br>PUNCH<br>PUNCH<br>PUNCH<br>Lapstone<br>Dirt Jump<br>8                                                                                                                                                                                                                                                                                                                                                                                                                                                                                                                                                                                                                                                                       | 15<br>Zigzag<br>Mountain Bike                                       |
| 75<br>76<br>77<br>78<br>79<br>80<br>81                                                                                                       | The head of gully The spur The creek junction The gully What is the station name on the old sign? The use of what trails, are no longer authorised in this reserve? How many vertical posts are on the bridge? The creek junction                                                                                                                                                                                                                                                                                                                                                                                                                                                                                                                | Lucasville<br>Horse Riding                                                 | 13<br>PUNCH<br>PUNCH<br>PUNCH<br>Lapstone<br>Dirt Jump<br>8<br>PUNCH                                                                                                                                                                                                                                                                                                                                                                                                                                                                                                                                                                                                                                                                       | 15<br>Zigzag<br>Mountain Bike                                       |
| 75<br>76<br>77<br>78<br>79<br>80                                                                                                             | The head of gully The spur The creek junction The gully What is the station name on the old sign? The use of what trails, are no longer authorised in this reserve? How many vertical posts are on the bridge?                                                                                                                                                                                                                                                                                                                                                                                                                                                                                                                                   | Lucasville<br>Horse Riding                                                 | 13<br>PUNCH<br>PUNCH<br>PUNCH<br>PUNCH<br>Lapstone<br>Dirt Jump<br>8                                                                                                                                                                                                                                                                                                                                                                                                                                                                                                                                                                                                                                                                       | 15<br>Zigzag<br>Mountain Bike                                       |
| 75<br>76<br>77<br>78<br>79<br>80<br>81                                                                                                       | The head of gully The spur The creek junction The gully What is the station name on the old sign? The use of what trails, are no longer authorised in this reserve? How many vertical posts are on the bridge? The creek junction The base of 3 metre rock outcrop                                                                                                                                                                                                                                                                                                                                                                                                                                                                               | Lucasville<br>Horse Riding<br>6                                            | 13<br>PUNCH<br>PUNCH<br>PUNCH<br>Lapstone<br>Dirt Jump<br>8<br>PUNCH<br>PUNCH                                                                                                                                                                                                                                                                                                                                                                                                                                                                                                                                                                                                                                                              | 15<br>Zigzag<br>Mountain Bike                                       |
| 75<br>76<br>77<br>78<br>79<br>80<br>81<br>81<br>82<br>83                                                                                     | The head of gully The spur The creek junction The gully What is the station name on the old sign? The use of what trails, are no longer authorised in this reserve? How many vertical posts are on the bridge? The creek junction The base of 3 metre rock outcrop Sign: What is the maximum river speed at this point?                                                                                                                                                                                                                                                                                                                                                                                                                          | Lucasville<br>Horse Riding                                                 | 13<br>PUNCH<br>PUNCH<br>PUNCH<br>Lapstone<br>Dirt Jump<br>8<br>PUNCH<br>PUNCH<br>6                                                                                                                                                                                                                                                                                                                                                                                                                                                                                                                                                                                                                                                         | 15<br>Zigzag<br>Mountain Bike<br>12                                 |
| 75<br>76<br>77<br>78<br>79<br>80<br>81<br>82                                                                                                 | The head of gully The spur The creek junction The gully What is the station name on the old sign? The use of what trails, are no longer authorised in this reserve? How many vertical posts are on the bridge? The creek junction The base of 3 metre rock outcrop                                                                                                                                                                                                                                                                                                                                                                                                                                                                               | Lucasville<br>Horse Riding<br>6                                            | 13<br>PUNCH<br>PUNCH<br>PUNCH<br>Lapstone<br>Dirt Jump<br>8<br>PUNCH<br>PUNCH                                                                                                                                                                                                                                                                                                                                                                                                                                                                                                                                                                                                                                                              | 15<br>Zigzag<br>Mountain Bike<br>12                                 |
| 75<br>76<br>77<br>78<br>79<br>80<br>81<br>81<br>82<br>83                                                                                     | The head of gully The spur The creek junction The gully What is the station name on the old sign? The use of what trails, are no longer authorised in this reserve? How many vertical posts are on the bridge? The creek junction The base of 3 metre rock outcrop Sign: What is the maximum river speed at this point?                                                                                                                                                                                                                                                                                                                                                                                                                          | Lucasville<br>Horse Riding<br>6                                            | 13<br>PUNCH<br>PUNCH<br>PUNCH<br>Lapstone<br>Dirt Jump<br>8<br>PUNCH<br>PUNCH<br>6                                                                                                                                                                                                                                                                                                                                                                                                                                                                                                                                                                                                                                                         | 15<br>Zigzag<br>Mountain Bike<br>12<br>10                           |
| 75<br>76<br>77<br>78<br>80<br>81<br>82<br>83<br>83<br>83                                                                                     | The head of gully The spur The spur The creek junction The gully What is the station name on the old sign? The use of what trails, are no longer authorised in this reserve? How many vertical posts are on the bridge? The creek junction The base of 3 metre rock outcrop Sign: What is the maximum river speed at this point? The creek and track junction What are the colours of the picnic tables at the lookout?                                                                                                                                                                                                                                                                                                                          | Lucasville<br>Horse Riding<br>6<br>8                                       | 13<br>PUNCH<br>PUNCH<br>PUNCH<br>Lapstone<br>Dirt Jump<br>8<br>PUNCH<br>PUNCH<br>6<br>PUNCH<br>green & cream                                                                                                                                                                                                                                                                                                                                                                                                                                                                                                                                                                                                                               | 15<br>Zigzag<br>Mountain Bike<br>12<br>10                           |
| 75<br>76<br>77<br>78<br>79<br>80<br>81<br>82<br>83<br>83<br>84<br>85<br>86                                                                   | The head of gully The spur The creek junction The gully What is the station name on the old sign? The use of what trails, are no longer authorised in this reserve? How many vertical posts are on the bridge? The creek junction The base of 3 metre rock outcrop Sign: What is the maximum river speed at this point? The creek and track junction What are the colours of the picnic tables at the lookout? The dam (flag number is 21)                                                                                                                                                                                                                                                                                                       | Lucasville<br>Horse Riding<br>6<br>8                                       | 13<br>PUNCH<br>PUNCH<br>PUNCH<br>Lapstone<br>Dirt Jump<br>8<br>PUNCH<br>PUNCH<br>6<br>PUNCH<br>green & cream<br>PUNCH                                                                                                                                                                                                                                                                                                                                                                                                                                                                                                                                                                                                                      | 15<br>Zigzag<br>Mountain Bike<br>12<br>10                           |
| 75<br>76<br>77<br>78<br>79<br>80<br>81<br>82<br>83<br>84<br>85                                                                               | The head of gully The spur The creek junction The gully What is the station name on the old sign? The use of what trails, are no longer authorised in this reserve? How many vertical posts are on the bridge? The creek junction The base of 3 metre rock outcrop Sign: What is the maximum river speed at this point? The creek and track junction What are the colours of the picnic tables at the lookout? The dam (flag number is 21) The spur                                                                                                                                                                                                                                                                                              | Lucasville<br>Horse Riding<br>6<br>8                                       | 13<br>PUNCH<br>PUNCH<br>PUNCH<br>Lapstone<br>Dirt Jump<br>8<br>PUNCH<br>PUNCH<br>6<br>PUNCH<br>green & cream                                                                                                                                                                                                                                                                                                                                                                                                                                                                                                                                                                                                                               | 15<br>Zigzag<br>Mountain Bike<br>12<br>10<br>green & brown          |
| 75<br>76<br>77<br>78<br>79<br>80<br>81<br>82<br>83<br>83<br>84<br>85<br>86                                                                   | The head of gully The spur The creek junction The gully What is the station name on the old sign? The use of what trails, are no longer authorised in this reserve? How many vertical posts are on the bridge? The creek junction The base of 3 metre rock outcrop Sign: What is the maximum river speed at this point? The creek and track junction What are the colours of the picnic tables at the lookout? The dam (flag number is 21)                                                                                                                                                                                                                                                                                                       | Lucasville<br>Horse Riding<br>6<br>8                                       | 13<br>PUNCH<br>PUNCH<br>PUNCH<br>Lapstone<br>Dirt Jump<br>8<br>PUNCH<br>PUNCH<br>6<br>PUNCH<br>green & cream<br>PUNCH                                                                                                                                                                                                                                                                                                                                                                                                                                                                                                                                                                                                                      | 15<br>Zigzag<br>Mountain Bike<br>12                                 |
| 75<br>76<br>77<br>80<br>80<br>81<br>82<br>83<br>83<br>83<br>83<br>83<br>83<br>83<br>84<br>85<br>86<br>87                                     | The head of gully The spur The creek junction The gully What is the station name on the old sign? The use of what trails, are no longer authorised in this reserve? How many vertical posts are on the bridge? The creek junction The base of 3 metre rock outcrop Sign: What is the maximum river speed at this point? The creek and track junction What are the colours of the picnic tables at the lookout? The dam (flag number is 21) The spur What is on the letterbox at number 9?                                                                                                                                                                                                                                                        | Lucasville Horse Riding 6 Cream & brown                                    | 13<br>PUNCH<br>PUNCH<br>PUNCH<br>Lapstone<br>Dirt Jump<br>8<br>PUNCH<br>PUNCH<br>green & cream<br>PUNCH<br>PUNCH                                                                                                                                                                                                                                                                                                                                                                                                                                                                                                                                                                                                                           | 15<br>Zigzag<br>Mountain Bike<br>12<br>10<br>green & brown          |
| 75<br>76<br>77<br>80<br>81<br>82<br>83<br>83<br>83<br>83<br>83<br>83<br>83<br>83<br>83<br>83<br>83<br>83<br>83                               | The head of gully The spur The creek junction The gully What is the station name on the old sign? The use of what trails, are no longer authorised in this reserve? How many vertical posts are on the bridge? The creek junction The base of 3 metre rock outcrop Sign: What is the maximum river speed at this point? The creek and track junction What are the colours of the picnic tables at the lookout? The dam (flag number is 21) The spur What is on the letterbox at number 9? The waterhole (east side)                                                                                                                                                                                                                              | Lucasville Horse Riding 6 Cream & brown                                    | 13<br>PUNCH<br>PUNCH<br>PUNCH<br>DINCH<br>Dirt Jump<br>B<br>8<br>PUNCH<br>PUNCH<br>green & cream<br>PUNCH<br>green & cream<br>PUNCH<br>green & cream                                                                                                                                                                                                                                                                                                                                                                                                                                                                                                                                                                                       | 15<br>Zigzag<br>Mountain Bike<br>12<br>10<br>green & brown          |
| 75<br>76<br>77<br>78<br>80<br>81<br>82<br>83<br>83<br>84<br>85<br>86<br>87<br>88<br>88<br>89<br>90                                           | The head of gully The spur The creek junction The gully What is the station name on the old sign? The use of what trails, are no longer authorised in this reserve? How many vertical posts are on the bridge? The creek junction The base of 3 metre rock outcrop Sign: What is the maximum river speed at this point? The creek and track junction What are the colours of the picnic tables at the lookout? The dam (flag number is 21) The spur What is on the letterbox at number 9? The waterhole (east side) The dam (north side)                                                                                                                                                                                                         | Lucasville Lucasville Horse Riding 6 Cream & brown Sun dial                | 13<br>PUNCH<br>PUNCH<br>PUNCH<br>DUNCH<br>Lapstone<br>Dirt Jump<br>8<br>PUNCH<br>PUNCH<br>green & cream<br>PUNCH<br>green & cream<br>PUNCH<br>Iizard<br>PUNCH                                                                                                                                                                                                                                                                                                                                                                                                                                                                                                                                                                              | 15<br>Zigzag<br>Mountain Bike<br>12<br>10<br>green & brown<br>clock |
| 75<br>76<br>77<br>78<br>80<br>81<br>82<br>83<br>83<br>84<br>85<br>86<br>87<br>88<br>88<br>89<br>90                                           | The head of gully The spur The creek junction The gully What is the station name on the old sign? The use of what trails, are no longer authorised in this reserve? How many vertical posts are on the bridge? The creek junction The base of 3 metre rock outcrop Sign: What is the maximum river speed at this point? The creek and track junction What are the colours of the picnic tables at the lookout? The dam (flag number is 21) The spur What is on the letterbox at number 9? The waterhole (east side)                                                                                                                                                                                                                              | Lucasville Horse Riding 6 Cream & brown                                    | 13<br>PUNCH<br>PUNCH<br>PUNCH<br>DINCH<br>Dirt Jump<br>B<br>8<br>PUNCH<br>PUNCH<br>green & cream<br>PUNCH<br>green & cream<br>PUNCH<br>green & cream                                                                                                                                                                                                                                                                                                                                                                                                                                                                                                                                                                                       | 15<br>Zigzag<br>Mountain Bike<br>12<br>10<br>green & brown          |
| 75<br>76<br>77<br>78<br>80<br>81<br>82<br>83<br>83<br>84<br>85<br>86<br>87<br>88<br>88<br>89<br>90                                           | The head of gully The spur The creek junction The gully What is the station name on the old sign? The use of what trails, are no longer authorised in this reserve? How many vertical posts are on the bridge? The creek junction The base of 3 metre rock outcrop Sign: What is the maximum river speed at this point? The creek and track junction What are the colours of the picnic tables at the lookout? The dam (flag number is 21) The spur What is on the letterbox at number 9? The waterhole (east side) The dam (north side)                                                                                                                                                                                                         | Lucasville Lucasville Horse Riding 6 Cream & brown Sun dial                | 13<br>PUNCH<br>PUNCH<br>PUNCH<br>DUNCH<br>Lapstone<br>Dirt Jump<br>8<br>PUNCH<br>PUNCH<br>green & cream<br>PUNCH<br>green & cream<br>PUNCH<br>Iizard<br>PUNCH                                                                                                                                                                                                                                                                                                                                                                                                                                                                                                                                                                              | 15<br>Zigzag<br>Mountain Bike<br>12<br>10<br>green & brown<br>clock |
| 75<br>76<br>77<br>80<br>81<br>82<br>83<br>83<br>83<br>83<br>83<br>85<br>86<br>85<br>88<br>89<br>90<br>91                                     | The head of gully The spur The creek junction The gully What is the station name on the old sign? The use of what trails, are no longer authorised in this reserve? How many vertical posts are on the bridge? The creek junction The base of 3 metre rock outcrop Sign: What is the maximum river speed at this point? The creek and track junction What are the colours of the picnic tables at the lookout? The dam (flag number is 21) The spur What is on the letterbox at number 9? The waterhole (east side) The dam (north side) What is the colour of the swinging rope over the waterhole?                                                                                                                                             | Lucasville Lucasville Horse Riding 6 Cream & brown Cream & brown           | 13<br>PUNCH<br>PUNCH<br>PUNCH<br>DINCH<br>Dirt Jump<br>8<br>PUNCH<br>PUNCH<br>green & cream<br>PUNCH<br>green & cream<br>PUNCH<br>Jizard<br>PUNCH<br>blue                                                                                                                                                                                                                                                                                                                                                                                                                                                                                                                                                                                  | 15<br>Zigzag<br>Mountain Bike<br>12<br>10<br>green & brown<br>clock |
| 75<br>76<br>77<br>80<br>81<br>82<br>83<br>83<br>84<br>85<br>86<br>87<br>88<br>88<br>89<br>90<br>91<br>92<br>93                               | The head of gully The spur The creek junction The gully What is the station name on the old sign? The use of what trails, are no longer authorised in this reserve? How many vertical posts are on the bridge? The creek junction The base of 3 metre rock outcrop Sign: What is the maximum river speed at this point? The creek and track junction What are the colours of the picnic tables at the lookout? The dam (flag number is 21) The spur What is on the letterbox at number 9? The waterhole (east side) The dam (north side) What is the name of the house at Number 8? The creek, outside bend                                                                                                                                      | Lucasville Lucasville Horse Riding 6 Cream & brown Cream & brown           | 13<br>PUNCH<br>PUNCH<br>PUNCH<br>DINCH<br>DINCH<br>DINCH<br>PUNCH<br>PUNCH<br>green & cream<br>PUNCH<br>Iizard<br>PUNCH<br>Iizard<br>PUNCH<br>Jamison<br>PUNCH                                                                                                                                                                                                                                                                                                                                                                                                                                                                                                                                                                             | 15<br>Zigzag<br>Mountain Bike<br>12<br>10<br>green & brown<br>clock |
| 75<br>76<br>77<br>80<br>81<br>82<br>83<br>83<br>83<br>83<br>83<br>83<br>83<br>83<br>90<br>91<br>91<br>92<br>93<br>93                         | The head of gully The spur The spur The creek junction The gully What is the station name on the old sign? The use of what trails, are no longer authorised in this reserve? How many vertical posts are on the bridge? The creek junction The base of 3 metre rock outcrop Sign: What is the maximum river speed at this point? The creek and track junction What are the colours of the picnic tables at the lookout? The dam (flag number is 21) The spur What is on the letterbox at number 9? The waterhole (east side) The dam (north side) What is the name of the house at Number 8? The creek, outside bend The creek junction                                                                                                          | Lucasville Lucasville Horse Riding 6 Cream & brown Cream & brown           | 13<br>PUNCH<br>PUNCH<br>PUNCH<br>PUNCH<br>Dirt Jump<br>8<br>PUNCH<br>PUNCH<br>6<br>PUNCH<br>green & cream<br>PUNCH<br>Iizard<br>PUNCH<br>Iizard<br>PUNCH<br>blue<br>Jamison<br>PUNCH                                                                                                                                                                                                                                                                                                                                                                                                                                                                                                                                                       | 15<br>Zigzag<br>Mountain Bike<br>12<br>10<br>green & brown<br>clock |
| 75<br>76<br>77<br>80<br>81<br>82<br>83<br>83<br>83<br>83<br>83<br>85<br>86<br>85<br>88<br>88<br>89<br>90<br>91<br>91<br>92<br>93             | The head of gully The spur The creek junction The gully What is the station name on the old sign? The use of what trails, are no longer authorised in this reserve? How many vertical posts are on the bridge? The creek junction The base of 3 metre rock outcrop Sign: What is the maximum river speed at this point? The creek and track junction What are the colours of the picnic tables at the lookout? The dam (flag number is 21) The spur What is on the letterbox at number 9? The waterhole (east side) The dam (north side) What is the name of the house at Number 8? The creek, outside bend The creek junction The spur (on rock outcrop)                                                                                        | Lucasville Lucasville Horse Riding 6 Cream & brown Cream & brown           | 13<br>PUNCH<br>PUNCH<br>PUNCH<br>DINCH<br>DINCH<br>DINCH<br>PUNCH<br>PUNCH<br>green & cream<br>PUNCH<br>Iizard<br>PUNCH<br>Iizard<br>PUNCH<br>Jamison<br>PUNCH                                                                                                                                                                                                                                                                                                                                                                                                                                                                                                                                                                             | 15<br>Zigzag<br>Mountain Bike<br>12<br>10<br>green & brown<br>clock |
| 75<br>76<br>77<br>80<br>81<br>82<br>83<br>83<br>84<br>85<br>86<br>87<br>88<br>88<br>89<br>90<br>91<br>92<br>93<br>93                         | The head of gully The spur The spur The creek junction The gully What is the station name on the old sign? The use of what trails, are no longer authorised in this reserve? How many vertical posts are on the bridge? The creek junction The base of 3 metre rock outcrop Sign: What is the maximum river speed at this point? The creek and track junction What are the colours of the picnic tables at the lookout? The dam (flag number is 21) The spur What is on the letterbox at number 9? The waterhole (east side) The dam (north side) What is the name of the house at Number 8? The creek, outside bend The creek junction                                                                                                          | Lucasville Lucasville Horse Riding  Cream & brown  Cream & brown  Kanangra | 13         PUNCH         PUNCH         PUNCH         PUNCH         Dirt Jump         Dirt JUMP         PUNCH         PUNCH         green & cream         PUNCH         green & cream         PUNCH         Izard         PUNCH         Jamison         PUNCH                                                                                                                                                                                                                                               | 15<br>Zigzag<br>Mountain Bike<br>12<br>10<br>green & brown<br>clock |
| 75<br>76<br>77<br>80<br>81<br>82<br>83<br>83<br>83<br>83<br>83<br>83<br>83<br>83<br>90<br>91<br>91<br>92<br>93<br>93                         | The head of gully The spur The creek junction The gully What is the station name on the old sign? The use of what trails, are no longer authorised in this reserve? How many vertical posts are on the bridge? The creek junction The base of 3 metre rock outcrop Sign: What is the maximum river speed at this point? The creek and track junction What are the colours of the picnic tables at the lookout? The dam (flag number is 21) The spur What is on the letterbox at number 9? The waterhole (east side) The dam (north side) What is the name of the house at Number 8? The creek, outside bend The creek junction The spur (on rock outcrop)                                                                                        | Lucasville Lucasville Horse Riding 6 Cream & brown Cream & brown           | 13<br>PUNCH<br>PUNCH<br>PUNCH<br>PUNCH<br>Dirt Jump<br>B<br>8<br>PUNCH<br>PUNCH<br>green & cream<br>PUNCH<br>green & cream<br>PUNCH<br>Iizard<br>PUNCH<br>Jamison<br>PUNCH<br>PUNCH<br>PUNCH<br>PUNCH<br>PUNCH                                                                                                                                                                                                                                                                                                                                                                                                                                                                                                                             | 15<br>Zigzag<br>Mountain Bike<br>12<br>10<br>green & brown<br>clock |
| 75<br>76<br>77<br>78<br>80<br>81<br>82<br>83<br>83<br>83<br>83<br>83<br>83<br>83<br>83<br>90<br>91<br>92<br>92<br>93<br>92<br>92<br>93<br>92 | The head of gully The spur The creek junction The gully What is the station name on the old sign? The use of what trails, are no longer authorised in this reserve? How many vertical posts are on the bridge? The creek junction The base of 3 metre rock outcrop Sign: What is the maximum river speed at this point? The creek and track junction What are the colours of the picnic tables at the lookout? The dam (flag number is 21) The waterhole (east side) The dam (north side) What is the name of the house at Number 8? The creek, outside bend The creek junction The creek junction                                                                                                                                               | Lucasville Lucasville Horse Riding  Cream & brown  Cream & brown  Kanangra | 13         PUNCH         PUNCH         PUNCH         PUNCH         Dirt Jump         Dirt JUMP         PUNCH         PUNCH         green & cream         PUNCH         green & cream         PUNCH         Izard         PUNCH         Jamison         PUNCH         PUNCH | 15<br>Zigzag<br>Mountain Bike<br>12<br>10<br>green & brown<br>clock |
| 75<br>76<br>77<br>78<br>80<br>81<br>82<br>83<br>83<br>84<br>85<br>86<br>87<br>88<br>88<br>90<br>91<br>91<br>92<br>93<br>93<br>93<br>91       | The head of gully The spur The spur The creek junction The gully What is the station name on the old sign? The use of what trails, are no longer authorised in this reserve? How many vertical posts are on the bridge? The creek junction The base of 3 metre rock outcrop Sign: What is the maximum river speed at this point? The creek and track junction What are the colours of the picnic tables at the lookout? The dam (flag number is 21) The spur What is on the letterbox at number 9? The waterhole (east side) The dam (north side) What is the name of the house at Number 8? The creek, outside bend The creek junction The spur (on rock outcrop) The creek and track junction (east side): What does the sign on the tree say? | Lucasville Lucasville Horse Riding  Cream & brown  Cream & brown  Kanangra | 13<br>PUNCH<br>PUNCH<br>PUNCH<br>PUNCH<br>Clapstone<br>Dirt Jump<br>8<br>PUNCH<br>PUNCH<br>green & cream<br>PUNCH<br>green & cream<br>PUNCH<br>Iizard<br>PUNCH<br>Iizard<br>PUNCH<br>Jamison<br>PUNCH<br>PUNCH<br>PUNCH<br>PUNCH<br>PUNCH<br>SI<br>PUNCH<br>PUNCH<br>PUNCH<br>PUNCH<br>SI<br>PUNCH<br>PUNCH<br>PUNCH                                                                                                                                                                                                                                                                                                                                                                                                                       | 15<br>Zigzag<br>Mountain Bike<br>12<br>10<br>green & brown<br>clock |